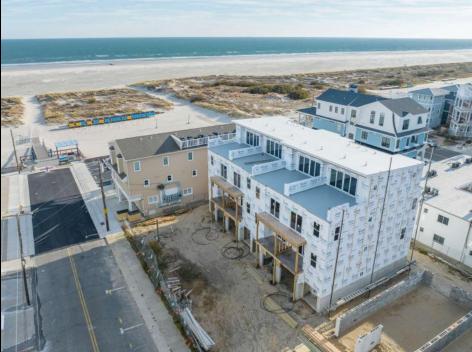

## COMMENTS

The Farragut Road Townhomes project offers premium new construction units in a desirable location, beach block, only steps from the exceptional and wide Wildwood Crest beaches. This coastal modern design highlights 3 bedrooms, 2.2 bathrooms, and multiple exterior decks. The exterior includes vinyl siding and professional landscaping, enhancing curb appeal. The foundation sits above ground level and has a single-car garage ideal for storage and covered parking. Walking in the door, this first-floor space includes an open floor plan perfectly blending a living room, dining area, and kitchen. A spacious deck is accessible through large sliding doors which provide incredible natural sunlight. This level has 9' high ceilings, stainless steel appliances, and high-end cabinets. Moving up the stairs, the second floor has all three bedrooms with 8' vaulted ceilings and wall-to-wall carpeting. The primary bedroom is an ensuite with its own comfortable private deck. This spacious bathroom has double vanities and exceptional tile packages. A rare and unique rooftop deck is ideal for relaxing, entertaining, or hosting. Here you can enjoy beautiful views of the beach and coastline. This bonus room has a wet bar area often used to enjoy vacation days at the beach. The concrete driveway has an additional off-street parking space for ultimate convenience. The habitable area of each unit is 2,100sqft, the total area per unit is 2,600sqft. Experience the best new construction offering in The Crest, make your appointment, and get involved today! Plans and specs are available in associated docs. Hope to be completed late spring, in time for summer season. Taxes and condo fees to be determined.