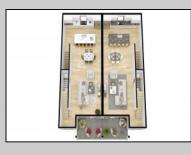

## COMMENTS

The Farragut Road Townhomes project offers premium new construction units in a desirable location, beach block, only steps from the exceptional and wide Wildwood Crest beaches. This coastal modern design highlights 3 bedrooms, 2.2 bathrooms, and multiple exterior decks. The exterior includes vinyl siding and professional landscaping, enhancing curb appeal. The foundation sits above ground level and has a single-car garage ideal for storage and covered parking. Walking in the door, this first-floor space includes an open floor plan perfectly blending a living room, dining area, and kitchen. A spacious deck is accessible through large sliding doors which provide incredible natural sunlight. This level has 9' high ceilings, stainless steel appliances, and high-end cabinets. Moving up the stairs, the second floor has all three bedrooms with 8' vaulted ceilings and wall-to-wall carpeting. The primary bedroom is an ensuite with its own comfortable private deck. This spacious bathroom has double vanities and exceptional tile packages. A rare and unique rooftop deck is ideal for relaxing, entertaining, or hosting. Here you can enjoy beautiful views of the beach and coastline. This bonus room has a wet bar area often used to enjoy vacation days at the beach. The concrete driveway has an additional off-street parking space for ultimate convenience. The habitable area of each unit is 2,100sqft, the total area per unit is 2,600sqft. Experience the best new construction offering in The Crest, make your appointment, and get involved today! Plans and specs are available in associated docs. Hope to be completed late spring, in time for summer season. Taxes and condo fees to be determined.