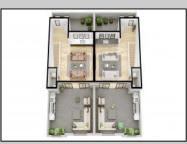

## COMMENTS

The Farragut Road Townhomes project offers premium new construction units in a desirable location, beach block, only steps from the exceptional and wide Wildwood Crest beaches. This coastal modern design highlights 3 bedrooms, 2.2 bathrooms, and multiple exterior decks. The exterior includes vinyl siding and professional landscaping, enhancing curb appeal. The foundation sits above ground level and has a single-car garage ideal for storage and covered parking. Walking in the door, this first-floor space includes an open floor plan perfectly blending a living room, dining area, and kitchen. A spacious deck is accessible through large sliding doors which provide incredible natural sunlight. This level has 9' high ceilings, stainless steel appliances, and high-end cabinets. Moving up the stairs, the second floor has all three bedrooms with 8' vaulted ceilings and wall-to-wall carpeting. The primary bedroom is an ensuite with its own comfortable private deck. This spacious bathroom has double vanities and exceptional tile packages. A rare and unique rooftop deck is ideal for relaxing, entertaining, or hosting. Here you can enjoy beautiful views of the beach and coastline. This bonus room has a wet bar area often used to enjoy vacation days at the beach. The concrete driveway has an additional off-street parking space for ultimate convenience. The habitable area of each unit is 2,100sqft, the total area per unit is 2,600sqft. Experience the best new construction offering in The Crest, make your appointment, and get involved today! Plans and specs are available in associated docs. Hope to be completed late spring, in time for summer season. Taxes and condo fees to be determined.