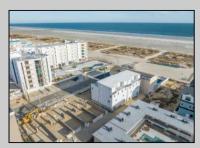

## COMMENTS

The Farragut Road Townhomes project offers premium new construction units in a desirable location, beach block, only steps from the exceptional and wide Wildwood Crest beaches. This coastal modern design highlights 3 bedrooms, 2.2 bathrooms, and multiple exterior decks. The exterior includes vinyl siding and professional landscaping, enhancing curb appeal. The foundation sits above ground level and has a single-car garage ideal for storage and covered parking. Walking in the door, this first-floor space includes an open floor plan perfectly blending a living room, dining area, and kitchen. A spacious deck is accessible through large sliding doors which provide incredible natural sunlight. This level has 9' high ceilings, stainless steel appliances, and high-end cabinets. Moving up the stairs, the second floor has all three bedrooms with 8' vaulted ceilings and wall-to-wall carpeting. The primary bedroom is an ensuite with its own comfortable private deck. This spacious bathroom has double vanities and exceptional tile packages. A rare and unique rooftop deck is ideal for relaxing, entertaining, or hosting. Here you can enjoy beautiful views of the beach and coastline. This bonus room has a wet bar area often used to enjoy vacation days at the beach. The concrete driveway has an additional off-street parking space for ultimate convenience. The habitable area of each unit is 2,100sqft, the total area per unit is 2,600sqft. Experience the best new construction offering in The Crest, make your appointment, and get involved today! Plans and specs are available in associated docs. Hope to be completed late spring, in time for summer season. Taxes and condo fees to be determined.