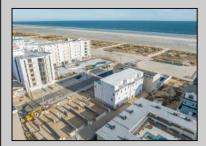

## COMMENTS

The Farragut Road Townhomes project offers premium new construction units in a desirable location, beach block, only steps from the exceptional and wide Wildwood Crest beaches. This coastal modern design highlights 3 bedrooms, 2.2 bathrooms, and multiple exterior decks. The exterior includes vinyl siding and professional landscaping, enhancing curb appeal. The foundation sits above ground level and has a single-car garage ideal for storage and covered parking. Walking in the door, this first-floor space includes an open floor plan perfectly blending a living room, dining area, and kitchen. A spacious deck is accessible through large sliding doors which provide incredible natural sunlight. This level has 9' high ceilings, stainless steel appliances, and high-end cabinets. Moving up the stairs, the second floor has all three bedrooms with 8' vaulted ceilings and wall-to-wall carpeting. The primary bedroom is an ensuite with its own comfortable private deck. This spacious bathroom has double vanities and exceptional tile packages. A rare and unique rooftop deck is ideal for relaxing, entertaining, or hosting. Here you can enjoy beautiful views of the beach and coastline. This bonus room has a wet bar area often used to enjoy vacation days at the beach. The concrete driveway has an additional off-street parking space for ultimate convenience. The habitable area of each unit is 2,100sqft, the total area per unit is 2,600sqft. Experience the best new construction offering in The Crest, make your appointment, and get involved today! Plans and specs are available in associated docs. Hope to be completed late spring, in time for summer season. Taxes and condo fees to be determined.