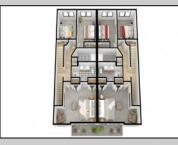

## COMMENTS

The Farragut Road Townhomes project offers premium new construction units in a desirable location, beach block, only steps from the exceptional and wide Wildwood Crest beaches. This coastal modern design highlights 3 bedrooms, 2.2 bathrooms, and multiple exterior decks. The exterior includes vinyl siding and professional landscaping, enhancing curb appeal. The foundation sits above ground level and has a single-car garage ideal for storage and covered parking. Walking in the door, this first-floor space includes an open floor plan perfectly blending a living room, dining area, and kitchen. A spacious deck is accessible through large sliding doors which provide incredible natural sunlight. This level has 9' high ceilings, stainless steel appliances, and high-end cabinets. Moving up the stairs, the second floor has all three bedrooms with 8' vaulted ceilings and wall-to-wall carpeting. The primary bedroom is an ensuite with its own comfortable private deck. This spacious bathroom has double vanities and exceptional tile packages. A rare and unique rooftop deck is ideal for relaxing, entertaining, or hosting. Here you can enjoy beautiful views of the beach and coastline. This bonus room has a wet bar area often used to enjoy vacation days at the beach. The concrete driveway has an additional off-street parking space for ultimate convenience. The habitable area of each unit is 2,100sqft, the total area per unit is 2,600sqft. Experience the best new construction offering in The Crest, make your appointment, and get involved today! Plans and specs are available in associated docs. Hope to be completed late spring, in time for summer season. Taxes and condo fees to be determined.