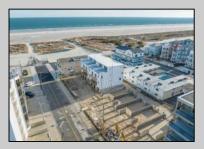

## COMMENTS

The Farragut Road Townhomes project offers premium new construction units in a desirable location, beach block, only steps from the exceptional and wide Wildwood Crest beaches. This coastal modern design highlights 3 bedrooms, 2.2 bathrooms, and multiple exterior decks. The exterior includes vinyl siding and professional landscaping, enhancing curb appeal. The foundation sits above ground level and has a single-car garage ideal for storage and covered parking. Walking in the door, this first-floor space includes an open floor plan perfectly blending a living room, dining area, and kitchen. A spacious deck is accessible through large sliding doors which provide incredible natural sunlight. This level has 9' high ceilings, stainless steel appliances, and high-end cabinets. Moving up the stairs, the second floor has all three bedrooms with 8' vaulted ceilings and wall-to-wall carpeting. The primary bedroom is an ensuite with its own comfortable private deck. This spacious bathroom has double vanities and exceptional tile packages. A rare and unique rooftop deck is ideal for relaxing, entertaining, or hosting. Here you can enjoy beautiful views of the beach and coastline. This bonus room has a wet bar area often used to enjoy vacation days at the beach. The concrete driveway has an additional off-street parking space for ultimate convenience. The habitable area of each unit is 2,100sqft, the total area per unit is 2,600sqft. Experience the best new construction offering in The Crest, make your appointment, and get involved today! Plans and specs are available in associated docs. Hope to be completed late spring, in time for summer season. Taxes and condo fees to be determined.