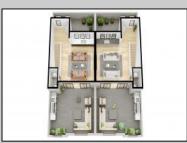

## COMMENTS

The Farragut Road Townhomes project offers premium new construction units in a desirable location, beach block, only steps from the exceptional and wide Wildwood Crest beaches. This coastal modern design highlights 3 bedrooms, 2.2 bathrooms, and multiple exterior decks. The exterior includes vinyl siding and professional landscaping, enhancing curb appeal. The foundation sits above ground level and has a single-car garage ideal for storage and covered parking. Walking in the door, this first-floor space includes an open floor plan perfectly blending a living room, dining area, and kitchen. A spacious deck is accessible through large sliding doors which provide incredible natural sunlight. This level has 9' high ceilings, stainless steel appliances, and high-end cabinets. Moving up the stairs, the second floor has all three bedrooms with 8' vaulted ceilings and wall-to-wall carpeting. The primary bedroom is an ensuite with its own comfortable private deck. This spacious bathroom has double vanities and exceptional tile packages. A rare and unique rooftop deck is ideal for relaxing, entertaining, or hosting. Here you can enjoy beautiful views of the beach and coastline. This bonus room has a wet bar area often used to enjoy vacation days at the beach. The concrete driveway has an additional off-street parking space for ultimate convenience. The habitable area of each unit is 2,100sqft, the total area per unit is 2,600sqft. Experience the best new construction offering in The Crest, make your appointment, and get involved today! Plans and specs are available in associated docs. Hope to be completed late spring, in time for summer season. Taxes and condo fees to be determined.