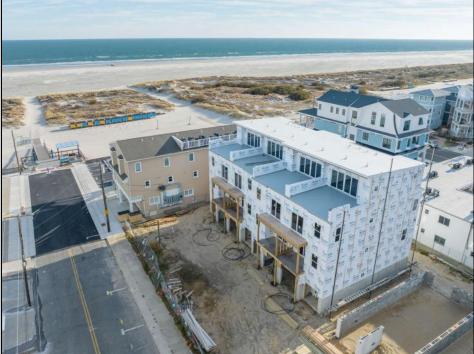

## COMMENTS

The Farragut Road Townhomes project offers premium new construction units in a desirable location, beach block, only steps from the exceptional and wide Wildwood Crest beaches. This coastal modern design highlights 3 bedrooms, 2.2 bathrooms, and multiple exterior decks. The exterior includes vinyl siding and professional landscaping, enhancing curb appeal. The foundation sits above ground level and has a single-car garage ideal for storage and covered parking. Walking in the door, this first-floor space includes an open floor plan perfectly blending a living room, dining area, and kitchen. A spacious deck is accessible through large sliding doors which provide incredible natural sunlight. This level has 9' high ceilings, stainless steel appliances, and high-end cabinets. Moving up the stairs, the second floor has all three bedrooms with 8' vaulted ceilings and wall-to-wall carpeting. The primary bedroom is an ensuite with its own comfortable private deck. This spacious bathroom has double vanities and exceptional tile packages. A rare and unique rooftop deck is ideal for relaxing, entertaining, or hosting. Here you can enjoy beautiful views of the beach and coastline. This bonus room has a wet bar area often used to enjoy vacation days at the beach. The concrete driveway has an additional off-street parking space for ultimate convenience. The habitable area of each unit is 2,100sqft, the total area per unit is 2,600sqft. Experience the best new construction offering in The Crest, make your appointment, and get involved today! Plans and specs are available in associated docs. Hope to be completed late spring, in time for summer season. Taxes and condo fees to be determined.