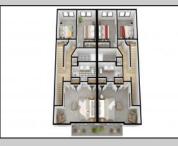

## COMMENTS

The Farragut Road Townhomes project offers premium new construction units in a desirable location, beach block, only steps from the exceptional and wide Wildwood Crest beaches. This coastal modern design highlights 3 bedrooms, 2.2 bathrooms, and multiple exterior decks. The exterior includes vinyl siding and professional landscaping, enhancing curb appeal. The foundation sits above ground level and has a single-car garage ideal for storage and covered parking. Walking in the door, this first-floor space includes an open floor plan perfectly blending a living room, dining area, and kitchen. A spacious deck is accessible through large sliding doors which provide incredible natural sunlight. This level has 9' high ceilings, stainless steel appliances, and high-end cabinets. Moving up the stairs, the second floor has all three bedrooms with 8' vaulted ceilings and wall-to-wall carpeting. The primary bedroom is an ensuite with its own comfortable private deck. This spacious bathroom has double vanities and exceptional tile packages. A rare and unique rooftop deck is ideal for relaxing, entertaining, or hosting. Here you can enjoy beautiful views of the beach and coastline. This bonus room has a wet bar area often used to enjoy vacation days at the beach. The concrete driveway has an additional off-street parking space for ultimate convenience. The habitable area of each unit is 2,100sqft, the total area per unit is 2,600sqft. Experience the best new construction offering in The Crest, make your appointment, and get involved today! Plans and specs are available in associated docs. Hope to be completed late spring, in time for summer season. Taxes and condo fees to be determined.