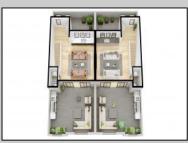

## COMMENTS

The Farragut Road Townhomes project offers premium new construction units in a desirable location, beach block, only steps from the exceptional and wide Wildwood Crest beaches. This coastal modern design highlights 3 bedrooms, 2.2 bathrooms, and multiple exterior decks. The exterior includes vinyl siding and professional landscaping, enhancing curb appeal. The foundation sits above ground level and has a single-car garage ideal for storage and covered parking. Walking in the door, this first-floor space includes an open floor plan perfectly blending a living room, dining area, and kitchen. A spacious deck is accessible through large sliding doors which provide incredible natural sunlight. This level has 9' high ceilings, stainless steel appliances, and high-end cabinets. Moving up the stairs, the second floor has all three bedrooms with 8' vaulted ceilings and wall-to-wall carpeting. The primary bedroom is an ensuite with its own comfortable private deck. This spacious bathroom has double vanities and exceptional tile packages. A rare and unique rooftop deck is ideal for relaxing, entertaining, or hosting. Here you can enjoy beautiful views of the beach and coastline. This bonus room has a wet bar area often used to enjoy vacation days at the beach. The concrete driveway has an additional off-street parking space for ultimate convenience. The habitable area of each unit is 2,100sqft, the total area per unit is 2,600sqft. Experience the best new construction offering in The Crest, make your appointment, and get involved today! Plans and specs are available in associated docs. Hope to be completed late spring, in time for summer season. Taxes and condo fees to be determined.