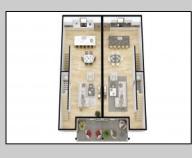

## COMMENTS

The Farragut Road Townhomes project offers premium new construction units in a desirable location, beach block, only steps from the exceptional and wide Wildwood Crest beaches. This coastal modern design highlights 3 bedrooms, 2.2 bathrooms, and multiple exterior decks. The exterior includes vinyl siding and professional landscaping, enhancing curb appeal. The foundation sits above ground level and has a single-car garage ideal for storage and covered parking. Walking in the door, this first-floor space includes an open floor plan perfectly blending a living room, dining area, and kitchen. A spacious deck is accessible through large sliding doors which provide incredible natural sunlight. This level has 9' high ceilings, stainless steel appliances, and high-end cabinets. Moving up the stairs, the second floor has all three bedrooms with 8' vaulted ceilings and wall-to-wall carpeting. The primary bedroom is an ensuite with its own comfortable private deck. This spacious bathroom has double vanities and exceptional tile packages. A rare and unique rooftop deck is ideal for relaxing, entertaining, or hosting. Here you can enjoy beautiful views of the beach and coastline. This bonus room has a wet bar area often used to enjoy vacation days at the beach. The concrete driveway has an additional off-street parking space for ultimate convenience. The habitable area of each unit is 2,100sqft, the total area per unit is 2,600sqft. Experience the best new construction offering in The Crest, make your appointment, and get involved today! Plans and specs are available in associated docs. Hope to be completed late spring, in time for summer season. Taxes and condo fees to be determined.