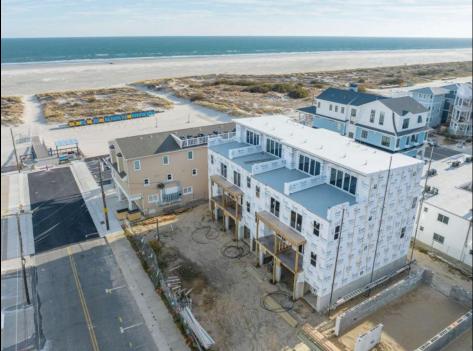

## COMMENTS

The Farragut Road Townhomes project offers premium new construction units in a desirable location, beach block, only steps from the exceptional and wide Wildwood Crest beaches. This coastal modern design highlights 3 bedrooms, 2.2 bathrooms, and multiple exterior decks. The exterior includes vinyl siding and professional landscaping, enhancing curb appeal. The foundation sits above ground level and has a single-car garage ideal for storage and covered parking. Walking in the door, this first-floor space includes an open floor plan perfectly blending a living room, dining area, and kitchen. A spacious deck is accessible through large sliding doors which provide incredible natural sunlight. This level has 9' high ceilings, stainless steel appliances, and high-end cabinets. Moving up the stairs, the second floor has all three bedrooms with 8' vaulted ceilings and wall-to-wall carpeting. The primary bedroom is an ensuite with its own comfortable private deck. This spacious bathroom has double vanities and exceptional tile packages. A rare and unique rooftop deck is ideal for relaxing, entertaining, or hosting. Here you can enjoy beautiful views of the beach and coastline. This bonus room has a wet bar area often used to enjoy vacation days at the beach. The concrete driveway has an additional off-street parking space for ultimate convenience. The habitable area of each unit is 2,100sqft, the total area per unit is 2,600sqft. Experience the best new construction offering in The Crest, make your appointment, and get involved today! Plans and specs are available in associated docs. Hope to be completed late spring, in time for summer season. Taxes and condo fees to be determined.