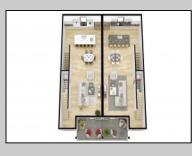

## COMMENTS

The Farragut Road Townhomes project offers premium new construction units in a desirable location, beach block, only steps from the exceptional and wide Wildwood Crest beaches. This coastal modern design highlights 3 bedrooms, 2.2 bathrooms, and multiple exterior decks. The exterior includes vinyl siding and professional landscaping, enhancing curb appeal. The foundation sits above ground level and has a single-car garage ideal for storage and covered parking. Walking in the door, this first-floor space includes an open floor plan perfectly blending a living room, dining area, and kitchen. A spacious deck is accessible through large sliding doors which provide incredible natural sunlight. This level has 9' high ceilings, stainless steel appliances, and high-end cabinets. Moving up the stairs, the second floor has all three bedrooms with 8' vaulted ceilings and wall-to-wall carpeting. The primary bedroom is an ensuite with its own comfortable private deck. This spacious bathroom has double vanities and exceptional tile packages. A rare and unique rooftop deck is ideal for relaxing, entertaining, or hosting. Here you can enjoy beautiful views of the beach and coastline. This bonus room has a wet bar area often used to enjoy vacation days at the beach. The concrete driveway has an additional off-street parking space for ultimate convenience. The habitable area of each unit is 2,100sqft, the total area per unit is 2,600sqft. Experience the best new construction offering in The Crest, make your appointment, and get involved today! Plans and specs are available in associated docs. Hope to be completed late spring, in time for summer season. Taxes and condo fees to be determined.