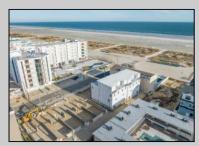

## COMMENTS

The Farragut Road Townhomes project offers premium new construction units in a desirable location, beach block, only steps from the exceptional and wide Wildwood Crest beaches. This coastal modern design highlights 3 bedrooms, 2.2 bathrooms, and multiple exterior decks. The exterior includes vinyl siding and professional landscaping, enhancing curb appeal. The foundation sits above ground level and has a single-car garage ideal for storage and covered parking. Walking in the door, this first-floor space includes an open floor plan perfectly blending a living room, dining area, and kitchen. A spacious deck is accessible through large sliding doors which provide incredible natural sunlight. This level has 9' high ceilings, stainless steel appliances, and high-end cabinets. Moving up the stairs, the second floor has all three bedrooms with 8' vaulted ceilings and wall-to-wall carpeting. The primary bedroom is an ensuite with its own comfortable private deck. This spacious bathroom has double vanities and exceptional tile packages. A rare and unique rooftop deck is ideal for relaxing, entertaining, or hosting. Here you can enjoy beautiful views of the beach and coastline. This bonus room has a wet bar area often used to enjoy vacation days at the beach. The concrete driveway has an additional off-street parking space for ultimate convenience. The habitable area of each unit is 2,100sqft, the total area per unit is 2,600sqft. Experience the best new construction offering in The Crest, make your appointment, and get involved today! Plans and specs are available in associated docs. Hope to be completed late spring, in time for summer season. Taxes and condo fees to be determined.