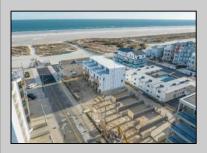

## COMMENTS

The Farragut Road Townhomes project offers premium new construction units in a desirable location, beach block, only steps from the exceptional and wide Wildwood Crest beaches. This coastal modern design highlights 3 bedrooms, 2.2 bathrooms, and multiple exterior decks. The exterior includes vinyl siding and professional landscaping, enhancing curb appeal. The foundation sits above ground level and has a single-car garage ideal for storage and covered parking. Walking in the door, this first-floor space includes an open floor plan perfectly blending a living room, dining area, and kitchen. A spacious deck is accessible through large sliding doors which provide incredible natural sunlight. This level has 9' high ceilings, stainless steel appliances, and high-end cabinets. Moving up the stairs, the second floor has all three bedrooms with 8' vaulted ceilings and wall-to-wall carpeting. The primary bedroom is an ensuite with its own comfortable private deck. This spacious bathroom has double vanities and exceptional tile packages. A rare and unique rooftop deck is ideal for relaxing, entertaining, or hosting. Here you can enjoy beautiful views of the beach and coastline. This bonus room has a wet bar area often used to enjoy vacation days at the beach. The concrete driveway has an additional off-street parking space for ultimate convenience. The habitable area of each unit is 2,100sqft, the total area per unit is 2,600sqft. Experience the best new construction offering in The Crest, make your appointment, and get involved today! Plans and specs are available in associated docs. Hope to be completed late spring, in time for summer season. Taxes and condo fees to be determined.