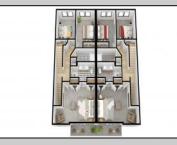

## COMMENTS

The Farragut Road Townhomes project offers premium new construction units in a desirable location, beach block, only steps from the exceptional and wide Wildwood Crest beaches. This coastal modern design highlights 3 bedrooms, 2.2 bathrooms, and multiple exterior decks. The exterior includes vinyl siding and professional landscaping, enhancing curb appeal. The foundation sits above ground level and has a single-car garage ideal for storage and covered parking. Walking in the door, this first-floor space includes an open floor plan perfectly blending a living room, dining area, and kitchen. A spacious deck is accessible through large sliding doors which provide incredible natural sunlight. This level has 9' high ceilings, stainless steel appliances, and high-end cabinets. Moving up the stairs, the second floor has all three bedrooms with 8' vaulted ceilings and wall-to-wall carpeting. The primary bedroom is an ensuite with its own comfortable private deck. This spacious bathroom has double vanities and exceptional tile packages. A rare and unique rooftop deck is ideal for relaxing, entertaining, or hosting. Here you can enjoy beautiful views of the beach and coastline. This bonus room has a wet bar area often used to enjoy vacation days at the beach. The concrete driveway has an additional off-street parking space for ultimate convenience. The habitable area of each unit is 2,100sqft, the total area per unit is 2,600sqft. Experience the best new construction offering in The Crest, make your appointment, and get involved today! Plans and specs are available in associated docs. Hope to be completed late spring, in time for summer season. Taxes and condo fees to be determined.