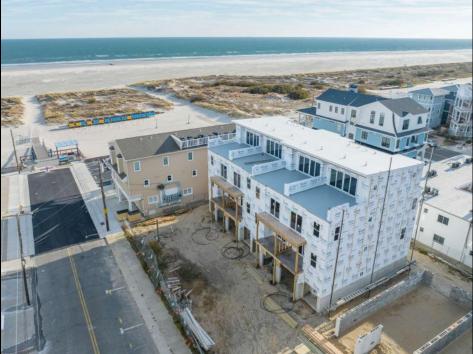

## COMMENTS

The Farragut Road Townhomes project offers premium new construction units in a desirable location, beach block, only steps from the exceptional and wide Wildwood Crest beaches. This coastal modern design highlights 3 bedrooms, 2.2 bathrooms, and multiple exterior decks. The exterior includes vinyl siding and professional landscaping, enhancing curb appeal. The foundation sits above ground level and has a single-car garage ideal for storage and covered parking. Walking in the door, this first-floor space includes an open floor plan perfectly blending a living room, dining area, and kitchen. A spacious deck is accessible through large sliding doors which provide incredible natural sunlight. This level has 9' high ceilings, stainless steel appliances, and high-end cabinets. Moving up the stairs, the second floor has all three bedrooms with 8' vaulted ceilings and wall-to-wall carpeting. The primary bedroom is an ensuite with its own comfortable private deck. This spacious bathroom has double vanities and exceptional tile packages. A rare and unique rooftop deck is ideal for relaxing, entertaining, or hosting. Here you can enjoy beautiful views of the beach and coastline. This bonus room has a wet bar area often used to enjoy vacation days at the beach. The concrete driveway has an additional off-street parking space for ultimate convenience. The habitable area of each unit is 2,100sqft, the total area per unit is 2,600sqft. Experience the best new construction offering in The Crest, make your appointment, and get involved today! Plans and specs are available in associated docs. Hope to be completed late spring, in time for summer season. Taxes and condo fees to be determined.