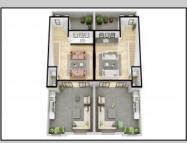

## COMMENTS

The Farragut Road Townhomes project offers premium new construction units in a desirable location, beach block, only steps from the exceptional and wide Wildwood Crest beaches. This coastal modern design highlights 3 bedrooms, 2.2 bathrooms, and multiple exterior decks. The exterior includes vinyl siding and professional landscaping, enhancing curb appeal. The foundation sits above ground level and has a single-car garage ideal for storage and covered parking. Walking in the door, this first-floor space includes an open floor plan perfectly blending a living room, dining area, and kitchen. A spacious deck is accessible through large sliding doors which provide incredible natural sunlight. This level has 9' high ceilings, stainless steel appliances, and high-end cabinets. Moving up the stairs, the second floor has all three bedrooms with 8' vaulted ceilings and wall-to-wall carpeting. The primary bedroom is an ensuite with its own comfortable private deck. This spacious bathroom has double vanities and exceptional tile packages. A rare and unique rooftop deck is ideal for relaxing, entertaining, or hosting. Here you can enjoy beautiful views of the beach and coastline. This bonus room has a wet bar area often used to enjoy vacation days at the beach. The concrete driveway has an additional off-street parking space for ultimate convenience. The habitable area of each unit is 2,100sqft, the total area per unit is 2,600sqft. Experience the best new construction offering in The Crest, make your appointment, and get involved today! Plans and specs are available in associated docs. Hope to be completed late spring, in time for summer season. Taxes and condo fees to be determined.