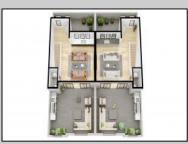

## COMMENTS

The Farragut Road Townhomes project offers premium new construction units in a desirable location, beach block, only steps from the exceptional and wide Wildwood Crest beaches. This coastal modern design highlights 3 bedrooms, 2.2 bathrooms, and multiple exterior decks. The exterior includes vinyl siding and professional landscaping, enhancing curb appeal. The foundation sits above ground level and has a single-car garage ideal for storage and covered parking. Walking in the door, this first-floor space includes an open floor plan perfectly blending a living room, dining area, and kitchen. A spacious deck is accessible through large sliding doors which provide incredible natural sunlight. This level has 9' high ceilings, stainless steel appliances, and high-end cabinets. Moving up the stairs, the second floor has all three bedrooms with 8' vaulted ceilings and wall-to-wall carpeting. The primary bedroom is an ensuite with its own comfortable private deck. This spacious bathroom has double vanities and exceptional tile packages. A rare and unique rooftop deck is ideal for relaxing, entertaining, or hosting. Here you can enjoy beautiful views of the beach and coastline. This bonus room has a wet bar area often used to enjoy vacation days at the beach. The concrete driveway has an additional off-street parking space for ultimate convenience. The habitable area of each unit is 2,100sqft, the total area per unit is 2,600sqft. Experience the best new construction offering in The Crest, make your appointment, and get involved today! Plans and specs are available in associated docs. Hope to be completed late spring, in time for summer season. Taxes and condo fees to be determined.