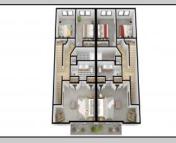

## COMMENTS

The Farragut Road Townhomes project offers premium new construction units in a desirable location, beach block, only steps from the exceptional and wide Wildwood Crest beaches. This coastal modern design highlights 3 bedrooms, 2.2 bathrooms, and multiple exterior decks. The exterior includes vinyl siding and professional landscaping, enhancing curb appeal. The foundation sits above ground level and has a single-car garage ideal for storage and covered parking. Walking in the door, this first-floor space includes an open floor plan perfectly blending a living room, dining area, and kitchen. A spacious deck is accessible through large sliding doors which provide incredible natural sunlight. This level has 9' high ceilings, stainless steel appliances, and high-end cabinets. Moving up the stairs, the second floor has all three bedrooms with 8' vaulted ceilings and wall-to-wall carpeting. The primary bedroom is an ensuite with its own comfortable private deck. This spacious bathroom has double vanities and exceptional tile packages. A rare and unique rooftop deck is ideal for relaxing, entertaining, or hosting. Here you can enjoy beautiful views of the beach and coastline. This bonus room has a wet bar area often used to enjoy vacation days at the beach. The concrete driveway has an additional off-street parking space for ultimate convenience. The habitable area of each unit is 2,100sqft, the total area per unit is 2,600sqft. Experience the best new construction offering in The Crest, make your appointment, and get involved today! Plans and specs are available in associated docs. Hope to be completed late spring, in time for summer season. Taxes and condo fees to be determined.