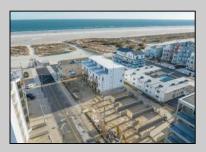

## COMMENTS

The Farragut Road Townhomes project offers premium new construction units in a desirable location, beach block, only steps from the exceptional and wide Wildwood Crest beaches. This coastal modern design highlights 3 bedrooms, 2.2 bathrooms, and multiple exterior decks. The exterior includes vinyl siding and professional landscaping, enhancing curb appeal. The foundation sits above ground level and has a single-car garage ideal for storage and covered parking. Walking in the door, this first-floor space includes an open floor plan perfectly blending a living room, dining area, and kitchen. A spacious deck is accessible through large sliding doors which provide incredible natural sunlight. This level has 9' high ceilings, stainless steel appliances, and high-end cabinets. Moving up the stairs, the second floor has all three bedrooms with 8' vaulted ceilings and wall-to-wall carpeting. The primary bedroom is an ensuite with its own comfortable private deck. This spacious bathroom has double vanities and exceptional tile packages. A rare and unique rooftop deck is ideal for relaxing, entertaining, or hosting. Here you can enjoy beautiful views of the beach and coastline. This bonus room has a wet bar area often used to enjoy vacation days at the beach. The concrete driveway has an additional off-street parking space for ultimate convenience. The habitable area of each unit is 2,100sqft, the total area per unit is 2,600sqft. Experience the best new construction offering in The Crest, make your appointment, and get involved today! Plans and specs are available in associated docs. Hope to be completed late spring, in time for summer season. Taxes and condo fees to be determined.