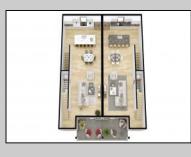

## COMMENTS

The Farragut Road Townhomes project offers premium new construction units in a desirable location, beach block, only steps from the exceptional and wide Wildwood Crest beaches. This coastal modern design highlights 3 bedrooms, 2.2 bathrooms, and multiple exterior decks. The exterior includes vinyl siding and professional landscaping, enhancing curb appeal. The foundation sits above ground level and has a single-car garage ideal for storage and covered parking. Walking in the door, this first-floor space includes an open floor plan perfectly blending a living room, dining area, and kitchen. A spacious deck is accessible through large sliding doors which provide incredible natural sunlight. This level has 9' high ceilings, stainless steel appliances, and high-end cabinets. Moving up the stairs, the second floor has all three bedrooms with 8' vaulted ceilings and wall-to-wall carpeting. The primary bedroom is an ensuite with its own comfortable private deck. This spacious bathroom has double vanities and exceptional tile packages. A rare and unique rooftop deck is ideal for relaxing, entertaining, or hosting. Here you can enjoy beautiful views of the beach and coastline. This bonus room has a wet bar area often used to enjoy vacation days at the beach. The concrete driveway has an additional off-street parking space for ultimate convenience. The habitable area of each unit is 2,100sqft, the total area per unit is 2,600sqft. Experience the best new construction offering in The Crest, make your appointment, and get involved today! Plans and specs are available in associated docs. Hope to be completed late spring, in time for summer season. Taxes and condo fees to be determined.