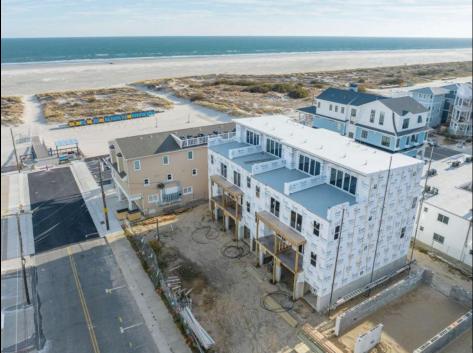

## COMMENTS

The Farragut Road Townhomes project offers premium new construction units in a desirable location, beach block, only steps from the exceptional and wide Wildwood Crest beaches. This coastal modern design highlights 3 bedrooms, 2.2 bathrooms, and multiple exterior decks. The exterior includes vinyl siding and professional landscaping, enhancing curb appeal. The foundation sits above ground level and has a single-car garage ideal for storage and covered parking. Walking in the door, this first-floor space includes an open floor plan perfectly blending a living room, dining area, and kitchen. A spacious deck is accessible through large sliding doors which provide incredible natural sunlight. This level has 9' high ceilings, stainless steel appliances, and high-end cabinets. Moving up the stairs, the second floor has all three bedrooms with 8' vaulted ceilings and wall-to-wall carpeting. The primary bedroom is an ensuite with its own comfortable private deck. This spacious bathroom has double vanities and exceptional tile packages. A rare and unique rooftop deck is ideal for relaxing, entertaining, or hosting. Here you can enjoy beautiful views of the beach and coastline. This bonus room has a wet bar area often used to enjoy vacation days at the beach. The concrete driveway has an additional off-street parking space for ultimate convenience. The habitable area of each unit is 2,100sqft, the total area per unit is 2,600sqft. Experience the best new construction offering in The Crest, make your appointment, and get involved today! Plans and specs are available in associated docs. Hope to be completed late spring, in time for summer season. Taxes and condo fees to be determined.