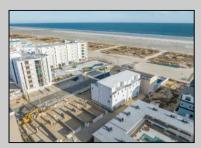

## COMMENTS

The Farragut Road Townhomes project offers premium new construction units in a desirable location, beach block, only steps from the exceptional and wide Wildwood Crest beaches. This coastal modern design highlights 3 bedrooms, 2.2 bathrooms, and multiple exterior decks. The exterior includes vinyl siding and professional landscaping, enhancing curb appeal. The foundation sits above ground level and has a single-car garage ideal for storage and covered parking. Walking in the door, this first-floor space includes an open floor plan perfectly blending a living room, dining area, and kitchen. A spacious deck is accessible through large sliding doors which provide incredible natural sunlight. This level has 9' high ceilings, stainless steel appliances, and high-end cabinets. Moving up the stairs, the second floor has all three bedrooms with 8' vaulted ceilings and wall-to-wall carpeting. The primary bedroom is an ensuite with its own comfortable private deck. This spacious bathroom has double vanities and exceptional tile packages. A rare and unique rooftop deck is ideal for relaxing, entertaining, or hosting. Here you can enjoy beautiful views of the beach and coastline. This bonus room has a wet bar area often used to enjoy vacation days at the beach. The concrete driveway has an additional off-street parking space for ultimate convenience. The habitable area of each unit is 2,100sqft, the total area per unit is 2,600sqft. Experience the best new construction offering in The Crest, make your appointment, and get involved today! Plans and specs are available in associated docs. Hope to be completed late spring, in time for summer season. Taxes and condo fees to be determined.