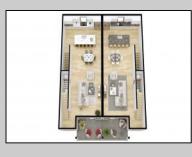

## COMMENTS

The Farragut Road Townhomes project offers premium new construction units in a desirable location, beach block, only steps from the exceptional and wide Wildwood Crest beaches. This coastal modern design highlights 3 bedrooms, 2.2 bathrooms, and multiple exterior decks. The exterior includes vinyl siding and professional landscaping, enhancing curb appeal. The foundation sits above ground level and has a single-car garage ideal for storage and covered parking. Walking in the door, this first-floor space includes an open floor plan perfectly blending a living room, dining area, and kitchen. A spacious deck is accessible through large sliding doors which provide incredible natural sunlight. This level has 9' high ceilings, stainless steel appliances, and high-end cabinets. Moving up the stairs, the second floor has all three bedrooms with 8' vaulted ceilings and wall-to-wall carpeting. The primary bedroom is an ensuite with its own comfortable private deck. This spacious bathroom has double vanities and exceptional tile packages. A rare and unique rooftop deck is ideal for relaxing, entertaining, or hosting. Here you can enjoy beautiful views of the beach and coastline. This bonus room has a wet bar area often used to enjoy vacation days at the beach. The concrete driveway has an additional off-street parking space for ultimate convenience. The habitable area of each unit is 2,100sqft, the total area per unit is 2,600sqft. Experience the best new construction offering in The Crest, make your appointment, and get involved today! Plans and specs are available in associated docs. Hope to be completed late spring, in time for summer season. Taxes and condo fees to be determined.