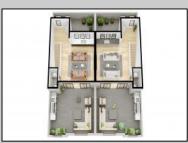

## COMMENTS

The Farragut Road Townhomes project offers premium new construction units in a desirable location, beach block, only steps from the exceptional and wide Wildwood Crest beaches. This coastal modern design highlights 3 bedrooms, 2.2 bathrooms, and multiple exterior decks. The exterior includes vinyl siding and professional landscaping, enhancing curb appeal. The foundation sits above ground level and has a single-car garage ideal for storage and covered parking. Walking in the door, this first-floor space includes an open floor plan perfectly blending a living room, dining area, and kitchen. A spacious deck is accessible through large sliding doors which provide incredible natural sunlight. This level has 9' high ceilings, stainless steel appliances, and high-end cabinets. Moving up the stairs, the second floor has all three bedrooms with 8' vaulted ceilings and wall-to-wall carpeting. The primary bedroom is an ensuite with its own comfortable private deck. This spacious bathroom has double vanities and exceptional tile packages. A rare and unique rooftop deck is ideal for relaxing, entertaining, or hosting. Here you can enjoy beautiful views of the beach and coastline. This bonus room has a wet bar area often used to enjoy vacation days at the beach. The concrete driveway has an additional off-street parking space for ultimate convenience. The habitable area of each unit is 2,100sqft, the total area per unit is 2,600sqft. Experience the best new construction offering in The Crest, make your appointment, and get involved today! Plans and specs are available in associated docs. Hope to be completed late spring, in time for summer season. Taxes and condo fees to be determined.