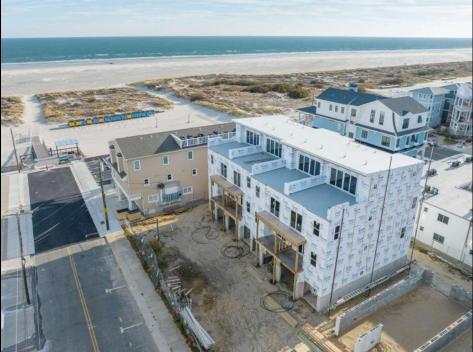

## COMMENTS

The Farragut Road Townhomes project offers premium new construction units in a desirable location, beach block, only steps from the exceptional and wide Wildwood Crest beaches. This coastal modern design highlights 3 bedrooms, 2.2 bathrooms, and multiple exterior decks. The exterior includes vinyl siding and professional landscaping, enhancing curb appeal. The foundation sits above ground level and has a single-car garage ideal for storage and covered parking. Walking in the door, this first-floor space includes an open floor plan perfectly blending a living room, dining area, and kitchen. A spacious deck is accessible through large sliding doors which provide incredible natural sunlight. This level has 9' high ceilings, stainless steel appliances, and high-end cabinets. Moving up the stairs, the second floor has all three bedrooms with 8' vaulted ceilings and wall-to-wall carpeting. The primary bedroom is an ensuite with its own comfortable private deck. This spacious bathroom has double vanities and exceptional tile packages. A rare and unique rooftop deck is ideal for relaxing, entertaining, or hosting. Here you can enjoy beautiful views of the beach and coastline. This bonus room has a wet bar area often used to enjoy vacation days at the beach. The concrete driveway has an additional off-street parking space for ultimate convenience. The habitable area of each unit is 2,100sqft, the total area per unit is 2,600sqft. Experience the best new construction offering in The Crest, make your appointment, and get involved today! Plans and specs are available in associated docs. Hope to be completed late spring, in time for summer season. Taxes and condo fees to be determined.