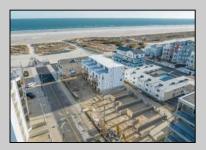

## COMMENTS

The Farragut Road Townhomes project offers premium new construction units in a desirable location, beach block, only steps from the exceptional and wide Wildwood Crest beaches. This coastal modern design highlights 3 bedrooms, 2.2 bathrooms, and multiple exterior decks. The exterior includes vinyl siding and professional landscaping, enhancing curb appeal. The foundation sits above ground level and has a single-car garage ideal for storage and covered parking. Walking in the door, this first-floor space includes an open floor plan perfectly blending a living room, dining area, and kitchen. A spacious deck is accessible through large sliding doors which provide incredible natural sunlight. This level has 9' high ceilings, stainless steel appliances, and high-end cabinets. Moving up the stairs, the second floor has all three bedrooms with 8' vaulted ceilings and wall-to-wall carpeting. The primary bedroom is an ensuite with its own comfortable private deck. This spacious bathroom has double vanities and exceptional tile packages. A rare and unique rooftop deck is ideal for relaxing, entertaining, or hosting. Here you can enjoy beautiful views of the beach and coastline. This bonus room has a wet bar area often used to enjoy vacation days at the beach. The concrete driveway has an additional off-street parking space for ultimate convenience. The habitable area of each unit is 2,100sqft, the total area per unit is 2,600sqft. Experience the best new construction offering in The Crest, make your appointment, and get involved today! Plans and specs are available in associated docs. Hope to be completed late spring, in time for summer season. Taxes and condo fees to be determined.