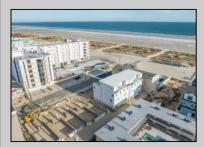

## COMMENTS

The Farragut Road Townhomes project offers premium new construction units in a desirable location, beach block, only steps from the exceptional and wide Wildwood Crest beaches. This coastal modern design highlights 3 bedrooms, 2.2 bathrooms, and multiple exterior decks. The exterior includes vinyl siding and professional landscaping, enhancing curb appeal. The foundation sits above ground level and has a single-car garage ideal for storage and covered parking. Walking in the door, this first-floor space includes an open floor plan perfectly blending a living room, dining area, and kitchen. A spacious deck is accessible through large sliding doors which provide incredible natural sunlight. This level has 9' high ceilings, stainless steel appliances, and high-end cabinets. Moving up the stairs, the second floor has all three bedrooms with 8' vaulted ceilings and wall-to-wall carpeting. The primary bedroom is an ensuite with its own comfortable private deck. This spacious bathroom has double vanities and exceptional tile packages. A rare and unique rooftop deck is ideal for relaxing, entertaining, or hosting. Here you can enjoy beautiful views of the beach and coastline. This bonus room has a wet bar area often used to enjoy vacation days at the beach. The concrete driveway has an additional off-street parking space for ultimate convenience. The habitable area of each unit is 2,100sqft, the total area per unit is 2,600sqft. Experience the best new construction offering in The Crest, make your appointment, and get involved today! Plans and specs are available in associated docs. Hope to be completed late spring, in time for summer season. Taxes and condo fees to be determined.