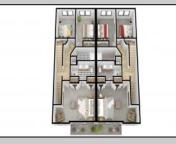

## COMMENTS

The Farragut Road Townhomes project offers premium new construction units in a desirable location, beach block, only steps from the exceptional and wide Wildwood Crest beaches. This coastal modern design highlights 3 bedrooms, 2.2 bathrooms, and multiple exterior decks. The exterior includes vinyl siding and professional landscaping, enhancing curb appeal. The foundation sits above ground level and has a single-car garage ideal for storage and covered parking. Walking in the door, this first-floor space includes an open floor plan perfectly blending a living room, dining area, and kitchen. A spacious deck is accessible through large sliding doors which provide incredible natural sunlight. This level has 9' high ceilings, stainless steel appliances, and high-end cabinets. Moving up the stairs, the second floor has all three bedrooms with 8' vaulted ceilings and wall-to-wall carpeting. The primary bedroom is an ensuite with its own comfortable private deck. This spacious bathroom has double vanities and exceptional tile packages. A rare and unique rooftop deck is ideal for relaxing, entertaining, or hosting. Here you can enjoy beautiful views of the beach and coastline. This bonus room has a wet bar area often used to enjoy vacation days at the beach. The concrete driveway has an additional off-street parking space for ultimate convenience. The habitable area of each unit is 2,100sqft, the total area per unit is 2,600sqft. Experience the best new construction offering in The Crest, make your appointment, and get involved today! Plans and specs are available in associated docs. Hope to be completed late spring, in time for summer season. Taxes and condo fees to be determined.