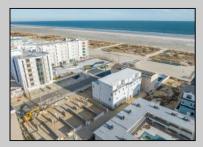

## COMMENTS

The Farragut Road Townhomes project offers premium new construction units in a desirable location, beach block, only steps from the exceptional and wide Wildwood Crest beaches. This coastal modern design highlights 3 bedrooms, 2.2 bathrooms, and multiple exterior decks. The exterior includes vinyl siding and professional landscaping, enhancing curb appeal. The foundation sits above ground level and has a single-car garage ideal for storage and covered parking. Walking in the door, this first-floor space includes an open floor plan perfectly blending a living room, dining area, and kitchen. A spacious deck is accessible through large sliding doors which provide incredible natural sunlight. This level has 9' high ceilings, stainless steel appliances, and high-end cabinets. Moving up the stairs, the second floor has all three bedrooms with 8' vaulted ceilings and wall-to-wall carpeting. The primary bedroom is an ensuite with its own comfortable private deck. This spacious bathroom has double vanities and exceptional tile packages. A rare and unique rooftop deck is ideal for relaxing, entertaining, or hosting. Here you can enjoy beautiful views of the beach and coastline. This bonus room has a wet bar area often used to enjoy vacation days at the beach. The concrete driveway has an additional off-street parking space for ultimate convenience. The habitable area of each unit is 2,100sqft, the total area per unit is 2,600sqft. Experience the best new construction offering in The Crest, make your appointment, and get involved today! Plans and specs are available in associated docs. Hope to be completed late spring, in time for summer season. Taxes and condo fees to be determined.