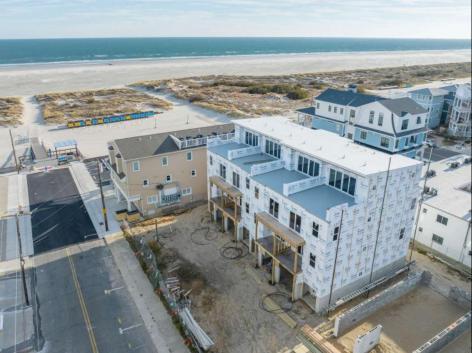

## COMMENTS

The Farragut Road Townhomes project offers premium new construction units in a desirable location, beach block, only steps from the exceptional and wide Wildwood Crest beaches. This coastal modern design highlights 3 bedrooms, 2.2 bathrooms, and multiple exterior decks. The exterior includes vinyl siding and professional landscaping, enhancing curb appeal. The foundation sits above ground level and has a single-car garage ideal for storage and covered parking. Walking in the door, this first-floor space includes an open floor plan perfectly blending a living room, dining area, and kitchen. A spacious deck is accessible through large sliding doors which provide incredible natural sunlight. This level has 9' high ceilings, stainless steel appliances, and high-end cabinets. Moving up the stairs, the second floor has all three bedrooms with 8' vaulted ceilings and wall-to-wall carpeting. The primary bedroom is an ensuite with its own comfortable private deck. This spacious bathroom has double vanities and exceptional tile packages. A rare and unique rooftop deck is ideal for relaxing, entertaining, or hosting. Here you can enjoy beautiful views of the beach and coastline. This bonus room has a wet bar area often used to enjoy vacation days at the beach. The concrete driveway has an additional off-street parking space for ultimate convenience. The habitable area of each unit is 2,100sqft, the total area per unit is 2,600sqft. Experience the best new construction offering in The Crest, make your appointment, and get involved today! Plans and specs are available in associated docs. Hope to be completed late spring, in time for summer season. Taxes and condo fees to be determined.