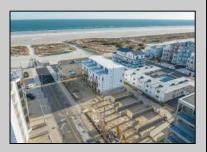

## COMMENTS

The Farragut Road Townhomes project offers premium new construction units in a desirable location, beach block, only steps from the exceptional and wide Wildwood Crest beaches. This coastal modern design highlights 3 bedrooms, 2.2 bathrooms, and multiple exterior decks. The exterior includes vinyl siding and professional landscaping, enhancing curb appeal. The foundation sits above ground level and has a single-car garage ideal for storage and covered parking. Walking in the door, this first-floor space includes an open floor plan perfectly blending a living room, dining area, and kitchen. A spacious deck is accessible through large sliding doors which provide incredible natural sunlight. This level has 9' high ceilings, stainless steel appliances, and high-end cabinets. Moving up the stairs, the second floor has all three bedrooms with 8' vaulted ceilings and wall-to-wall carpeting. The primary bedroom is an ensuite with its own comfortable private deck. This spacious bathroom has double vanities and exceptional tile packages. A rare and unique rooftop deck is ideal for relaxing, entertaining, or hosting. Here you can enjoy beautiful views of the beach and coastline. This bonus room has a wet bar area often used to enjoy vacation days at the beach. The concrete driveway has an additional off-street parking space for ultimate convenience. The habitable area of each unit is 2,100sqft, the total area per unit is 2,600sqft. Experience the best new construction offering in The Crest, make your appointment, and get involved today! Plans and specs are available in associated docs. Hope to be completed late spring, in time for summer season. Taxes and condo fees to be determined.