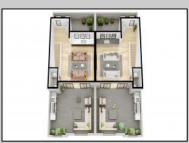

## COMMENTS

The Farragut Road Townhomes project offers premium new construction units in a desirable location, beach block, only steps from the exceptional and wide Wildwood Crest beaches. This coastal modern design highlights 3 bedrooms, 2.2 bathrooms, and multiple exterior decks. The exterior includes vinyl siding and professional landscaping, enhancing curb appeal. The foundation sits above ground level and has a single-car garage ideal for storage and covered parking. Walking in the door, this first-floor space includes an open floor plan perfectly blending a living room, dining area, and kitchen. A spacious deck is accessible through large sliding doors which provide incredible natural sunlight. This level has 9' high ceilings, stainless steel appliances, and high-end cabinets. Moving up the stairs, the second floor has all three bedrooms with 8' vaulted ceilings and wall-to-wall carpeting. The primary bedroom is an ensuite with its own comfortable private deck. This spacious bathroom has double vanities and exceptional tile packages. A rare and unique rooftop deck is ideal for relaxing, entertaining, or hosting. Here you can enjoy beautiful views of the beach and coastline. This bonus room has a wet bar area often used to enjoy vacation days at the beach. The concrete driveway has an additional off-street parking space for ultimate convenience. The habitable area of each unit is 2,100sqft, the total area per unit is 2,600sqft. Experience the best new construction offering in The Crest, make your appointment, and get involved today! Plans and specs are available in associated docs. Hope to be completed late spring, in time for summer season. Taxes and condo fees to be determined.