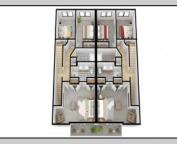

## COMMENTS

The Farragut Road Townhomes project offers premium new construction units in a desirable location, beach block, only steps from the exceptional and wide Wildwood Crest beaches. This coastal modern design highlights 3 bedrooms, 2.2 bathrooms, and multiple exterior decks. The exterior includes vinyl siding and professional landscaping, enhancing curb appeal. The foundation sits above ground level and has a single-car garage ideal for storage and covered parking. Walking in the door, this first-floor space includes an open floor plan perfectly blending a living room, dining area, and kitchen. A spacious deck is accessible through large sliding doors which provide incredible natural sunlight. This level has 9' high ceilings, stainless steel appliances, and high-end cabinets. Moving up the stairs, the second floor has all three bedrooms with 8' vaulted ceilings and wall-to-wall carpeting. The primary bedroom is an ensuite with its own comfortable private deck. This spacious bathroom has double vanities and exceptional tile packages. A rare and unique rooftop deck is ideal for relaxing, entertaining, or hosting. Here you can enjoy beautiful views of the beach and coastline. This bonus room has a wet bar area often used to enjoy vacation days at the beach. The concrete driveway has an additional off-street parking space for ultimate convenience. The habitable area of each unit is 2,100sqft, the total area per unit is 2,600sqft. Experience the best new construction offering in The Crest, make your appointment, and get involved today! Plans and specs are available in associated docs. Hope to be completed late spring, in time for summer season. Taxes and condo fees to be determined.