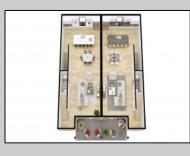

## COMMENTS

The Farragut Road Townhomes project offers premium new construction units in a desirable location, beach block, only steps from the exceptional and wide Wildwood Crest beaches. This coastal modern design highlights 3 bedrooms, 2.2 bathrooms, and multiple exterior decks. The exterior includes vinyl siding and professional landscaping, enhancing curb appeal. The foundation sits above ground level and has a single-car garage ideal for storage and covered parking. Walking in the door, this first-floor space includes an open floor plan perfectly blending a living room, dining area, and kitchen. A spacious deck is accessible through large sliding doors which provide incredible natural sunlight. This level has 9' high ceilings, stainless steel appliances, and high-end cabinets. Moving up the stairs, the second floor has all three bedrooms with 8' vaulted ceilings and wall-to-wall carpeting. The primary bedroom is an ensuite with its own comfortable private deck. This spacious bathroom has double vanities and exceptional tile packages. A rare and unique rooftop deck is ideal for relaxing, entertaining, or hosting. Here you can enjoy beautiful views of the beach and coastline. This bonus room has a wet bar area often used to enjoy vacation days at the beach. The concrete driveway has an additional off-street parking space for ultimate convenience. The habitable area of each unit is 2,100sqft, the total area per unit is 2,600sqft. Experience the best new construction offering in The Crest, make your appointment, and get involved today! Plans and specs are available in associated docs. Hope to be completed late spring, in time for summer season. Taxes and condo fees to be determined.