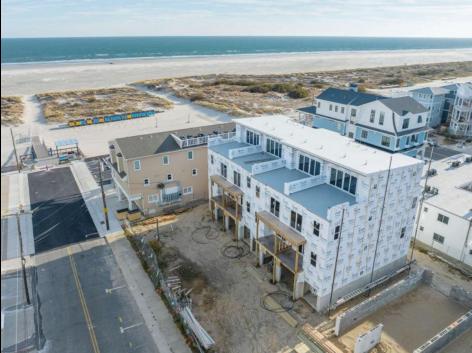

## COMMENTS

The Farragut Road Townhomes project offers premium new construction units in a desirable location, beach block, only steps from the exceptional and wide Wildwood Crest beaches. This coastal modern design highlights 3 bedrooms, 2.2 bathrooms, and multiple exterior decks. The exterior includes vinyl siding and professional landscaping, enhancing curb appeal. The foundation sits above ground level and has a single-car garage ideal for storage and covered parking. Walking in the door, this first-floor space includes an open floor plan perfectly blending a living room, dining area, and kitchen. A spacious deck is accessible through large sliding doors which provide incredible natural sunlight. This level has 9' high ceilings, stainless steel appliances, and high-end cabinets. Moving up the stairs, the second floor has all three bedrooms with 8' vaulted ceilings and wall-to-wall carpeting. The primary bedroom is an ensuite with its own comfortable private deck. This spacious bathroom has double vanities and exceptional tile packages. A rare and unique rooftop deck is ideal for relaxing, entertaining, or hosting. Here you can enjoy beautiful views of the beach and coastline. This bonus room has a wet bar area often used to enjoy vacation days at the beach. The concrete driveway has an additional off-street parking space for ultimate convenience. The habitable area of each unit is 2,100sqft, the total area per unit is 2,600sqft. Experience the best new construction offering in The Crest, make your appointment, and get involved today! Plans and specs are available in associated docs. Hope to be completed late spring, in time for summer season. Taxes and condo fees to be determined.