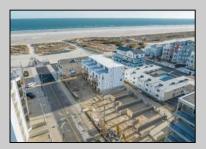

## COMMENTS

The Farragut Road Townhomes project offers premium new construction units in a desirable location, beach block, only steps from the exceptional and wide Wildwood Crest beaches. This coastal modern design highlights 3 bedrooms, 2.2 bathrooms, and multiple exterior decks. The exterior includes vinyl siding and professional landscaping, enhancing curb appeal. The foundation sits above ground level and has a single-car garage ideal for storage and covered parking. Walking in the door, this first-floor space includes an open floor plan perfectly blending a living room, dining area, and kitchen. A spacious deck is accessible through large sliding doors which provide incredible natural sunlight. This level has 9' high ceilings, stainless steel appliances, and high-end cabinets. Moving up the stairs, the second floor has all three bedrooms with 8' vaulted ceilings and wall-to-wall carpeting. The primary bedroom is an ensuite with its own comfortable private deck. This spacious bathroom has double vanities and exceptional tile packages. A rare and unique rooftop deck is ideal for relaxing, entertaining, or hosting. Here you can enjoy beautiful views of the beach and coastline. This bonus room has a wet bar area often used to enjoy vacation days at the beach. The concrete driveway has an additional off-street parking space for ultimate convenience. The habitable area of each unit is 2,100sqft, the total area per unit is 2,600sqft. Experience the best new construction offering in The Crest, make your appointment, and get involved today! Plans and specs are available in associated docs. Hope to be completed late spring, in time for summer season. Taxes and condo fees to be determined.