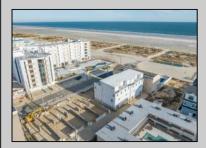

## COMMENTS

The Farragut Road Townhomes project offers premium new construction units in a desirable location, beach block, only steps from the exceptional and wide Wildwood Crest beaches. This coastal modern design highlights 3 bedrooms, 2.2 bathrooms, and multiple exterior decks. The exterior includes vinyl siding and professional landscaping, enhancing curb appeal. The foundation sits above ground level and has a single-car garage ideal for storage and covered parking. Walking in the door, this first-floor space includes an open floor plan perfectly blending a living room, dining area, and kitchen. A spacious deck is accessible through large sliding doors which provide incredible natural sunlight. This level has 9' high ceilings, stainless steel appliances, and high-end cabinets. Moving up the stairs, the second floor has all three bedrooms with 8' vaulted ceilings and wall-to-wall carpeting. The primary bedroom is an ensuite with its own comfortable private deck. This spacious bathroom has double vanities and exceptional tile packages. A rare and unique rooftop deck is ideal for relaxing, entertaining, or hosting. Here you can enjoy beautiful views of the beach and coastline. This bonus room has a wet bar area often used to enjoy vacation days at the beach. The concrete driveway has an additional off-street parking space for ultimate convenience. The habitable area of each unit is 2,100sqft, the total area per unit is 2,600sqft. Experience the best new construction offering in The Crest, make your appointment, and get involved today! Plans and specs are available in associated docs. Hope to be completed late spring, in time for summer season. Taxes and condo fees to be determined.