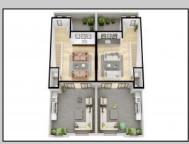

## COMMENTS

The Farragut Road Townhomes project offers premium new construction units in a desirable location, beach block, only steps from the exceptional and wide Wildwood Crest beaches. This coastal modern design highlights 3 bedrooms, 2.2 bathrooms, and multiple exterior decks. The exterior includes vinyl siding and professional landscaping, enhancing curb appeal. The foundation sits above ground level and has a single-car garage ideal for storage and covered parking. Walking in the door, this first-floor space includes an open floor plan perfectly blending a living room, dining area, and kitchen. A spacious deck is accessible through large sliding doors which provide incredible natural sunlight. This level has 9' high ceilings, stainless steel appliances, and high-end cabinets. Moving up the stairs, the second floor has all three bedrooms with 8' vaulted ceilings and wall-to-wall carpeting. The primary bedroom is an ensuite with its own comfortable private deck. This spacious bathroom has double vanities and exceptional tile packages. A rare and unique rooftop deck is ideal for relaxing, entertaining, or hosting. Here you can enjoy beautiful views of the beach and coastline. This bonus room has a wet bar area often used to enjoy vacation days at the beach. The concrete driveway has an additional off-street parking space for ultimate convenience. The habitable area of each unit is 2,100sqft, the total area per unit is 2,600sqft. Experience the best new construction offering in The Crest, make your appointment, and get involved today! Plans and specs are available in associated docs. Hope to be completed late spring, in time for summer season. Taxes and condo fees to be determined.