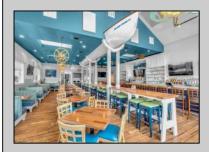

## **COMMENTS**

Popular North Wildwood Restaurant!! The Salty Mermaid Bar & Grille!! This Commercial Property comes with a coveted Liquor License and is completely Turn-Key!! Located on the high traffic corner of 26th Street and Delaware Avenue this Restaurant is conveniently located for local and vacationing patrons alike. A Newly Renovated Exterior & Interior Expansion was completed in 2018 which includes New Equipment and Top of the Line Finishes. The inside Seating Capacity is nearly 90 and 70 outside. Cathedral Ceilings inside accentuate the Expansive Bar and Dining Area. The interior design elements are welcoming and on trend. Overall Interior features include Tile Floors, 2 New 5 Ton Central Air Conditioners, 20 Beers on Tap, 3 Bathrooms, Camera System, Metric Computer Software & Speed Racks, Exterior Bar Deck is ideally enclosed which has 20 Beers on Tap, Entertainment Area, Separate Hut w/ additional Beer on Taps. Outside area has separate Men & Women Bathrooms. The Spacious Kitchen has 22ft. hood w/ Grills, Stove, Fryolators, Broiler, 8 Bain-maries, 2 Ice Machines, Dishwasher as well as 3 Walk-In Refrigerator Boxes with separate Freezer. Also a part of the sale is a Single Family Home with 3 Bedrooms and 1 Bathroom. This residence faces 26th Street and could be utilized as an Owners Quarters, housing for employees or vacation rental property at the Shore!! Income information available upon signed NDA.....