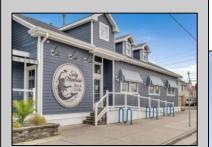

## **COMMENTS**

Popular North Wildwood Restaurant!! The Salty Mermaid Bar & Grille!! This Commercial Property comes with a coveted Liquor License and is completely Turn-Key!! Located on the high traffic corner of 26th Street and Delaware Avenue this Restaurant is conveniently located for local and vacationing patrons alike. A Newly Renovated Exterior & Interior Expansion was completed in 2018 which includes New Equipment and Top of the Line Finishes. The inside Seating Capacity is nearly 90 and 70 outside. Cathedral Ceilings inside accentuate the Expansive Bar and Dining Area. The interior design elements are welcoming and on trend. Overall Interior features include Tile Floors, 2 New 5 Ton Central Air Conditioners, 20 Beers on Tap, 3 Bathrooms, Camera System, Metric Computer Software & Speed Racks, Exterior Bar Deck is ideally enclosed which has 20 Beers on Tap, Entertainment Area, Separate Hut w/ additional Beer on Taps. Outside area has separate Men & Women Bathrooms. The Spacious Kitchen has 22ft. hood w/ Grills, Stove, Fryolators, Broiler, 8 Bain-maries, 2 Ice Machines, Dishwasher as well as 3 Walk-In Refrigerator Boxes with separate Freezer. Also a part of the sale is a Single Family Home with 3 Bedrooms and 1 Bathroom. This residence faces 26th Street and could be utilized as an Owners Quarters, housing for employees or vacation rental property at the Shore!! Income information available upon signed NDA.....