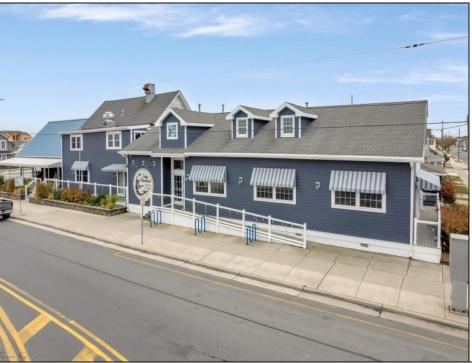

## **COMMENTS**

Popular North Wildwood Restaurant!! The Salty Mermaid Bar & Grille!! This Commercial Property comes with a coveted Liquor License and is completely Turn-Key!! Located on the high traffic corner of 26th Street and Delaware Avenue this Restaurant is conveniently located for local and vacationing patrons alike. A Newly Renovated Exterior & Interior Expansion was completed in 2018 which includes New Equipment and Top of the Line Finishes. The inside Seating Capacity is nearly 90 and 70 outside. Cathedral Ceilings inside accentuate the Expansive Bar and Dining Area. The interior design elements are welcoming and on trend. Overall Interior features include Tile Floors, 2 New 5 Ton Central Air Conditioners, 20 Beers on Tap, 3 Bathrooms, Camera System, Metric Computer Software & Speed Racks, Exterior Bar Deck is ideally enclosed which has 20 Beers on Tap, Entertainment Area, Separate Hut w/ additional Beer on Taps. Outside area has separate Men & Women Bathrooms. The Spacious Kitchen has 22ft. hood w/ Grills, Stove, Fryolators, Broiler, 8 Bain-maries, 2 Ice Machines, Dishwasher as well as 3 Walk-In Refrigerator Boxes with separate Freezer. Also a part of the sale is a Single Family Home with 3 Bedrooms and 1 Bathroom. This residence faces 26th Street and could be utilized as an Owners Quarters, housing for employees or vacation rental property at the Shore!! Income information available upon signed NDA.....