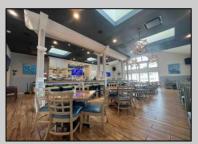

## **COMMENTS**

Popular North Wildwood Restaurant!! The Salty Mermaid Bar & Grille!! This Commercial Property comes with a coveted Liquor License and is completely Turn-Key!! Located on the high traffic corner of 26th Street and Delaware Avenue this Restaurant is conveniently located for local and vacationing patrons alike. A Newly Renovated Exterior & Interior Expansion was completed in 2018 which includes New Equipment and Top of the Line Finishes. The inside Seating Capacity is nearly 90 and 70 outside. Cathedral Ceilings inside accentuate the Expansive Bar and Dining Area. The interior design elements are welcoming and on trend. Overall Interior features include Tile Floors, 2 New 5 Ton Central Air Conditioners, 20 Beers on Tap, 3 Bathrooms, Camera System, Metric Computer Software & Speed Racks, Exterior Bar Deck is ideally enclosed which has 20 Beers on Tap, Entertainment Area, Separate Hut w/ additional Beer on Taps. Outside area has separate Men & Women Bathrooms. The Spacious Kitchen has 22ft. hood w/ Grills, Stove, Fryolators, Broiler, 8 Bain-maries, 2 Ice Machines, Dishwasher as well as 3 Walk-In Refrigerator Boxes with separate Freezer. Also a part of the sale is a Single Family Home with 3 Bedrooms and 1 Bathroom. This residence faces 26th Street and could be utilized as an Owners Quarters, housing for employees or vacation rental property at the Shore!! Income information available upon signed NDA.....