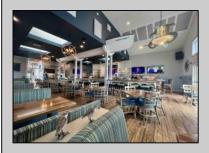

## **COMMENTS**

Popular North Wildwood Restaurant!! The Salty Mermaid Bar & Grille!! This Commercial Property comes with a coveted Liquor License and is completely Turn-Key!! Located on the high traffic corner of 26th Street and Delaware Avenue this Restaurant is conveniently located for local and vacationing patrons alike. A Newly Renovated Exterior & Interior Expansion was completed in 2018 which includes New Equipment and Top of the Line Finishes. The inside Seating Capacity is nearly 90 and 70 outside. Cathedral Ceilings inside accentuate the Expansive Bar and Dining Area. The interior design elements are welcoming and on trend. Overall Interior features include Tile Floors, 2 New 5 Ton Central Air Conditioners, 20 Beers on Tap, 3 Bathrooms, Camera System, Metric Computer Software & Speed Racks, Exterior Bar Deck is ideally enclosed which has 20 Beers on Tap, Entertainment Area, Separate Hut w/ additional Beer on Taps. Outside area has separate Men & Women Bathrooms. The Spacious Kitchen has 22ft. hood w/ Grills, Stove, Fryolators, Broiler, 8 Bain-maries, 2 Ice Machines, Dishwasher as well as 3 Walk-In Refrigerator Boxes with separate Freezer. Also a part of the sale is a Single Family Home with 3 Bedrooms and 1 Bathroom. This residence faces 26th Street and could be utilized as an Owners Quarters, housing for employees or vacation rental property at the Shore!! Income information available upon signed NDA.....