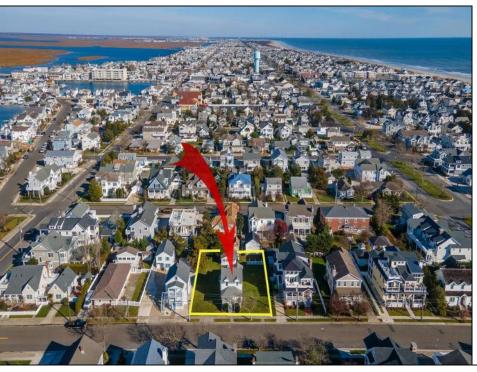

## **COMMENTS**

ONE OF THE LAST OVERSIZED LOTS AVAILABLE IN STONE HARBOR. Live in one of Stone Harbor's original beach homes this summer while you design the beach house you've always dreamed about. Located on a quiet street in one of Stone Harbor's most desirable locations, this almost 10,000 sq. ft. lot can accommodate a spacious new single family dwelling plus a pool and accessory building (see attached zoning analysis for more information). Situated on one of the highest elevations on the island, the property is approx. 2 blocks from the beach or the bay. 5 blocks to this magical jersey shore downtown with coffee shops, restaurants, shopping, movie theater, miniature golf, and of course ice cream. This is your opportunity to own one of the last large lot properties in Stone Harbor.