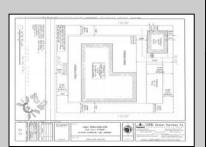

## **COMMENTS**

ONE OF THE LAST OVERSIZED LOTS AVAILABLE IN STONE HARBOR. Live in one of Stone Harbor's original beach homes this summer while you design the beach house you've always dreamed about. Located on a quiet street in one of Stone Harbor's most desirable locations, this almost 10,000 sq. ft. lot can accommodate a spacious new single family dwelling plus a pool and accessory building (see attached zoning analysis for more information). Situated on one of the highest elevations on the island, the property is approx. 2 blocks from the beach or the bay. 5 blocks to this magical jersey shore downtown with coffee shops, restaurants, shopping, movie theater, miniature golf, and of course ice cream. This is your opportunity to own one of the last large lot properties in Stone Harbor.