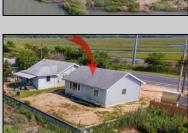

## **COMMENTS**

Rare Opportunity!!! This 50\' x 90\' waterfront lot has unobstructed views of the surrounding water ways, sunsets and wetlands. Build to suit just 2.5 miles from downtown Stone Harbor and be endlessly entertained by the nature that surrounds you. The state of NJ has approved and permitted a buildable footprint of 2,200 sqft.