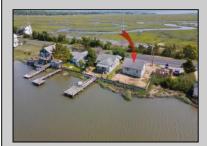

## **COMMENTS**

Rare Opportunity!!! This 50\' x 90\' waterfront lot has unobstructed views of the surrounding water ways, sunsets and wetlands. Build to suit just 2.5 miles from downtown Stone Harbor and be endlessly entertained by the nature that surrounds you. The state of NJ has approved and permitted a buildable footprint of 2,200 sqft.