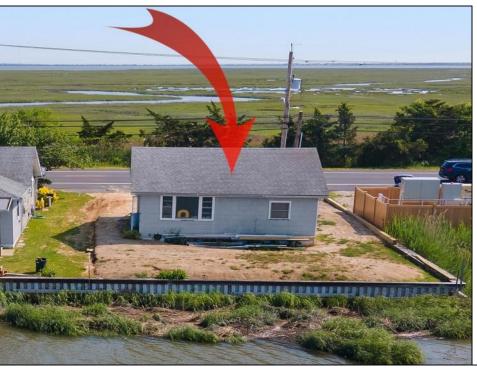

## **COMMENTS**

Rare Opportunity!!! This 50\' x 90\' waterfront lot has unobstructed views of the surrounding water ways, sunsets and wetlands. Build to suit just 2.5 miles from downtown Stone Harbor and be endlessly entertained by the nature that surrounds you. The state of NJ has approved and permitted a buildable footprint of 2,200 sqft.