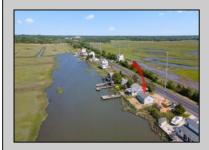

## **COMMENTS**

Rare Opportunity!!! This 50\' x 90\' waterfront lot has unobstructed views of the surrounding water ways, sunsets and wetlands. Build to suit just 2.5 miles from downtown Stone Harbor and be endlessly entertained by the nature that surrounds you. The state of NJ has approved and permitted a buildable footprint of 2,200 sqft.