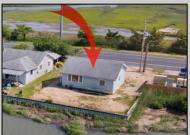

## **COMMENTS**

Rare Opportunity!!! This 50\' x 90\' waterfront lot has unobstructed views of the surrounding water ways, sunsets and wetlands. Build to suit just 2.5 miles from downtown Stone Harbor and be endlessly entertained by the nature that surrounds you. The state of NJ has approved and permitted a buildable footprint of 2,200 sqft.