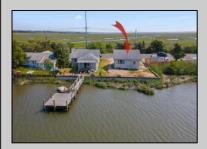

## **COMMENTS**

Rare Opportunity!!! This 50\' x 90\' waterfront lot has unobstructed views of the surrounding water ways, sunsets and wetlands. Build to suit just 2.5 miles from downtown Stone Harbor and be endlessly entertained by the nature that surrounds you. The state of NJ has approved and permitted a buildable footprint of 2,200 sqft.