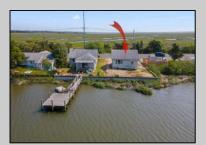

## COMMENTS

Rare Opportunity!!! This 50\' x 90\' waterfront lot has unobstructed views of the surrounding water ways, sunsets and wetlands. Build to suit just 2.5 miles from downtown Stone Harbor and be endlessly entertained by the nature that surrounds you. The state of NJ has approved and permitted a buildable footprint of 2,200 sqft.