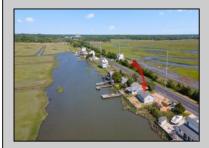

## COMMENTS

Rare Opportunity!!! This 50\' x 90\' waterfront lot has unobstructed views of the surrounding water ways, sunsets and wetlands. Build to suit just 2.5 miles from downtown Stone Harbor and be endlessly entertained by the nature that surrounds you. The state of NJ has approved and permitted a buildable footprint of 2,200 sqft.