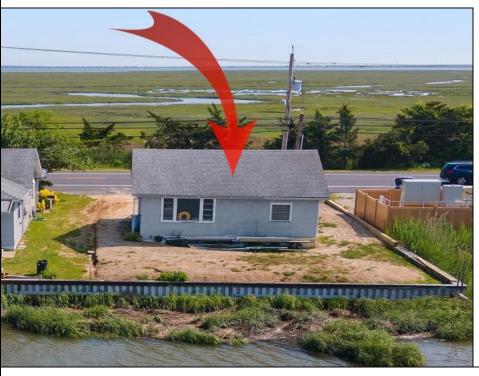

## COMMENTS

Rare Opportunity!!! This 50\' x 90\' waterfront lot has unobstructed views of the surrounding water ways, sunsets and wetlands. Build to suit just 2.5 miles from downtown Stone Harbor and be endlessly entertained by the nature that surrounds you. The state of NJ has approved and permitted a buildable footprint of 2,200 sqft.