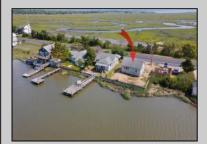

## COMMENTS

Rare Opportunity!!! This 50\' x 90\' waterfront lot has unobstructed views of the surrounding water ways, sunsets and wetlands. Build to suit just 2.5 miles from downtown Stone Harbor and be endlessly entertained by the nature that surrounds you. The state of NJ has approved and permitted a buildable footprint of 2,200 sqft.