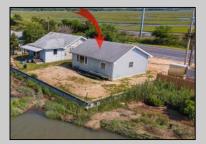

## COMMENTS

Rare Opportunity!!! This 50\' x 90\' waterfront lot has unobstructed views of the surrounding water ways, sunsets and wetlands. Build to suit just 2.5 miles from downtown Stone Harbor and be endlessly entertained by the nature that surrounds you. The state of NJ has approved and permitted a buildable footprint of 2,200 sqft.