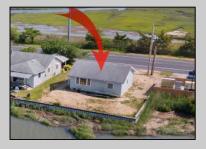

## COMMENTS

Rare Opportunity!!! This 50\' x 90\' waterfront lot has unobstructed views of the surrounding water ways, sunsets and wetlands. Build to suit just 2.5 miles from downtown Stone Harbor and be endlessly entertained by the nature that surrounds you. The state of NJ has approved and permitted a buildable footprint of 2,200 sqft.