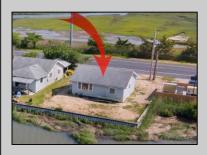

## COMMENTS

Rare Opportunity!!! This 50\' x 90\' waterfront lot has unobstructed views of the surrounding water ways, sunsets and wetlands. Build to suit just 2.5 miles from downtown Stone Harbor and be endlessly entertained by the nature that surrounds you. The state of NJ has approved and permitted a buildable footprint of 2,200 sqft.