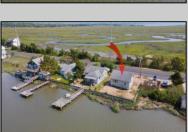

## COMMENTS

Rare Opportunity!!! This 50\' x 90\' waterfront lot has unobstructed views of the surrounding water ways, sunsets and wetlands. Build to suit just 2.5 miles from downtown Stone Harbor and be endlessly entertained by the nature that surrounds you. The state of NJ has approved and permitted a buildable footprint of 2,200 sqft.