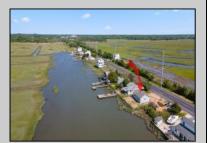

## COMMENTS

Rare Opportunity!!! This 50\' x 90\' waterfront lot has unobstructed views of the surrounding water ways, sunsets and wetlands. Build to suit just 2.5 miles from downtown Stone Harbor and be endlessly entertained by the nature that surrounds you. The state of NJ has approved and permitted a buildable footprint of 2,200 sqft.