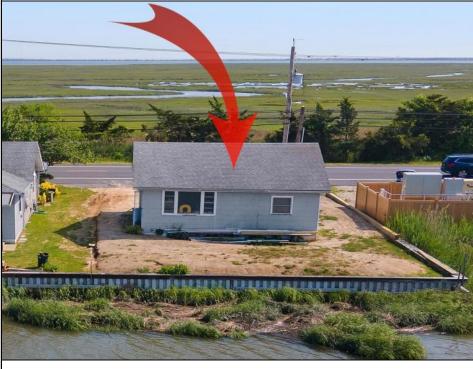

## COMMENTS

Rare Opportunity!!! This 50\' x 90\' waterfront lot has unobstructed views of the surrounding water ways, sunsets and wetlands. Build to suit just 2.5 miles from downtown Stone Harbor and be endlessly entertained by the nature that surrounds you. The state of NJ has approved and permitted a buildable footprint of 2,200 sqft.