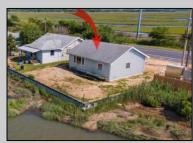

## COMMENTS

Rare Opportunity!!! This 50\' x 90\' waterfront lot has unobstructed views of the surrounding water ways, sunsets and wetlands. Build to suit just 2.5 miles from downtown Stone Harbor and be endlessly entertained by the nature that surrounds you. The state of NJ has approved and permitted a buildable footprint of 2,200 sqft.