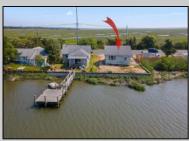

## COMMENTS

Rare Opportunity!!! This 50\' x 90\' waterfront lot has unobstructed views of the surrounding water ways, sunsets and wetlands. Build to suit just 2.5 miles from downtown Stone Harbor and be endlessly entertained by the nature that surrounds you. The state of NJ has approved and permitted a buildable footprint of 2,200 sqft.