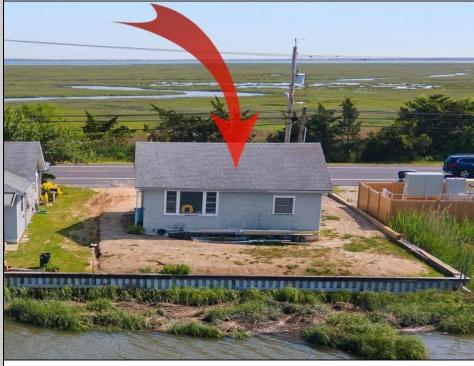

## COMMENTS

Rare Opportunity!!! This 50\' x 90\' waterfront lot has unobstructed views of the surrounding water ways, sunsets and wetlands. Build to suit just 2.5 miles from downtown Stone Harbor and be endlessly entertained by the nature that surrounds you. The state of NJ has approved and permitted a buildable footprint of 2,200 sqft.