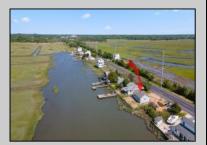

## COMMENTS

Rare Opportunity!!! This 50\' x 90\' waterfront lot has unobstructed views of the surrounding water ways, sunsets and wetlands. Build to suit just 2.5 miles from downtown Stone Harbor and be endlessly entertained by the nature that surrounds you. The state of NJ has approved and permitted a buildable footprint of 2,200 sqft.