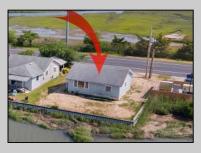

## COMMENTS

Rare Opportunity!!! This 50\' x 90\' waterfront lot has unobstructed views of the surrounding water ways, sunsets and wetlands. Build to suit just 2.5 miles from downtown Stone Harbor and be endlessly entertained by the nature that surrounds you. The state of NJ has approved and permitted a buildable footprint of 2,200 sqft.