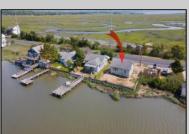

## COMMENTS

Rare Opportunity!!! This 50\' x 90\' waterfront lot has unobstructed views of the surrounding water ways, sunsets and wetlands. Build to suit just 2.5 miles from downtown Stone Harbor and be endlessly entertained by the nature that surrounds you. The state of NJ has approved and permitted a buildable footprint of 2,200 sqft.