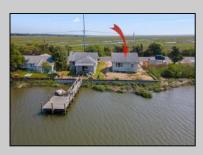

## COMMENTS

Rare Opportunity!!! This 50\' x 90\' waterfront lot has unobstructed views of the surrounding water ways, sunsets and wetlands. Build to suit just 2.5 miles from downtown Stone Harbor and be endlessly entertained by the nature that surrounds you. The state of NJ has approved and permitted a buildable footprint of 2,200 sqft.