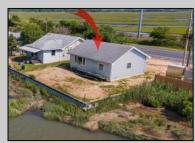

## COMMENTS

Rare Opportunity!!! This 50\' x 90\' waterfront lot has unobstructed views of the surrounding water ways, sunsets and wetlands. Build to suit just 2.5 miles from downtown Stone Harbor and be endlessly entertained by the nature that surrounds you. The state of NJ has approved and permitted a buildable footprint of 2,200 sqft.