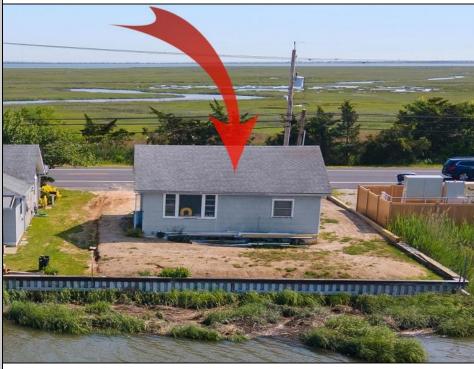

## COMMENTS

Rare Opportunity!!! This 50\' x 90\' waterfront lot has unobstructed views of the surrounding water ways, sunsets and wetlands. Build to suit just 2.5 miles from downtown Stone Harbor and be endlessly entertained by the nature that surrounds you. The state of NJ has approved and permitted a buildable footprint of 2,200 sqft.