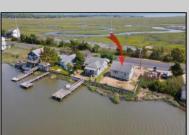

## COMMENTS

Rare Opportunity!!! This 50\' x 90\' waterfront lot has unobstructed views of the surrounding water ways, sunsets and wetlands. Build to suit just 2.5 miles from downtown Stone Harbor and be endlessly entertained by the nature that surrounds you. The state of NJ has approved and permitted a buildable footprint of 2,200 sqft.