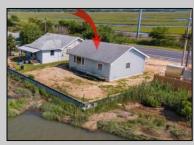

## COMMENTS

Rare Opportunity!!! This 50\' x 90\' waterfront lot has unobstructed views of the surrounding water ways, sunsets and wetlands. Build to suit just 2.5 miles from downtown Stone Harbor and be endlessly entertained by the nature that surrounds you. The state of NJ has approved and permitted a buildable footprint of 2,200 sqft.