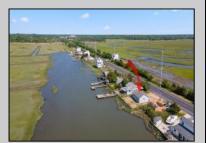

## COMMENTS

Rare Opportunity!!! This 50\' x 90\' waterfront lot has unobstructed views of the surrounding water ways, sunsets and wetlands. Build to suit just 2.5 miles from downtown Stone Harbor and be endlessly entertained by the nature that surrounds you. The state of NJ has approved and permitted a buildable footprint of 2,200 sqft.