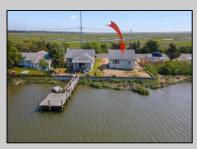

## COMMENTS

Rare Opportunity!!! This 50\' x 90\' waterfront lot has unobstructed views of the surrounding water ways, sunsets and wetlands. Build to suit just 2.5 miles from downtown Stone Harbor and be endlessly entertained by the nature that surrounds you. The state of NJ has approved and permitted a buildable footprint of 2,200 sqft.