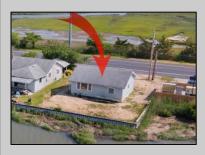

## COMMENTS

Rare Opportunity!!! This 50\' x 90\' waterfront lot has unobstructed views of the surrounding water ways, sunsets and wetlands. Build to suit just 2.5 miles from downtown Stone Harbor and be endlessly entertained by the nature that surrounds you. The state of NJ has approved and permitted a buildable footprint of 2,200 sqft.