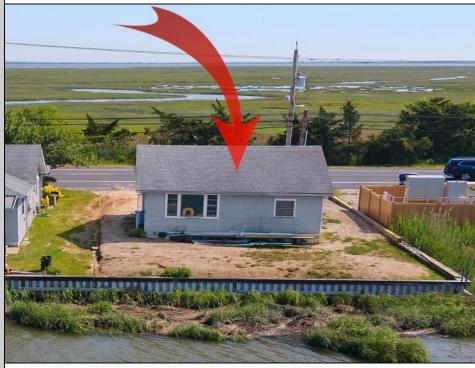

## COMMENTS

Rare Opportunity!!! This 50\' x 90\' waterfront lot has unobstructed views of the surrounding water ways, sunsets and wetlands. Build to suit just 2.5 miles from downtown Stone Harbor and be endlessly entertained by the nature that surrounds you. The state of NJ has approved and permitted a buildable footprint of 2,200 sqft.