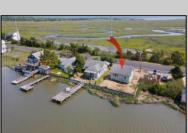

## COMMENTS

Rare Opportunity!!! This 50\' x 90\' waterfront lot has unobstructed views of the surrounding water ways, sunsets and wetlands. Build to suit just 2.5 miles from downtown Stone Harbor and be endlessly entertained by the nature that surrounds you. The state of NJ has approved and permitted a buildable footprint of 2,200 sqft.