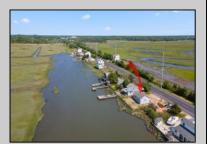

## COMMENTS

Rare Opportunity!!! This 50\' x 90\' waterfront lot has unobstructed views of the surrounding water ways, sunsets and wetlands. Build to suit just 2.5 miles from downtown Stone Harbor and be endlessly entertained by the nature that surrounds you. The state of NJ has approved and permitted a buildable footprint of 2,200 sqft.