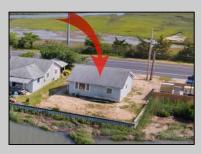

## COMMENTS

Rare Opportunity!!! This 50\' x 90\' waterfront lot has unobstructed views of the surrounding water ways, sunsets and wetlands. Build to suit just 2.5 miles from downtown Stone Harbor and be endlessly entertained by the nature that surrounds you. The state of NJ has approved and permitted a buildable footprint of 2,200 sqft.