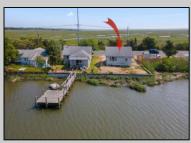

## COMMENTS

Rare Opportunity!!! This 50\' x 90\' waterfront lot has unobstructed views of the surrounding water ways, sunsets and wetlands. Build to suit just 2.5 miles from downtown Stone Harbor and be endlessly entertained by the nature that surrounds you. The state of NJ has approved and permitted a buildable footprint of 2,200 sqft.