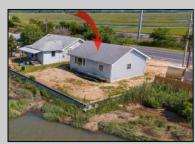

## COMMENTS

Rare Opportunity!!! This 50\' x 90\' waterfront lot has unobstructed views of the surrounding water ways, sunsets and wetlands. Build to suit just 2.5 miles from downtown Stone Harbor and be endlessly entertained by the nature that surrounds you. The state of NJ has approved and permitted a buildable footprint of 2,200 sqft.