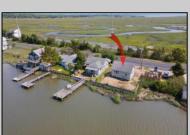

## COMMENTS

Rare Opportunity!!! This 50\' x 90\' waterfront lot has unobstructed views of the surrounding water ways, sunsets and wetlands. Build to suit just 2.5 miles from downtown Stone Harbor and be endlessly entertained by the nature that surrounds you. The state of NJ has approved and permitted a buildable footprint of 2,200 sqft.