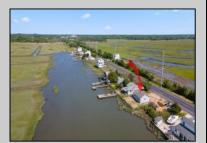

## COMMENTS

Rare Opportunity!!! This 50\' x 90\' waterfront lot has unobstructed views of the surrounding water ways, sunsets and wetlands. Build to suit just 2.5 miles from downtown Stone Harbor and be endlessly entertained by the nature that surrounds you. The state of NJ has approved and permitted a buildable footprint of 2,200 sqft.