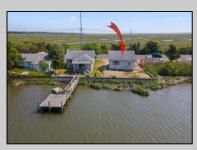

## COMMENTS

Rare Opportunity!!! This 50\' x 90\' waterfront lot has unobstructed views of the surrounding water ways, sunsets and wetlands. Build to suit just 2.5 miles from downtown Stone Harbor and be endlessly entertained by the nature that surrounds you. The state of NJ has approved and permitted a buildable footprint of 2,200 sqft.