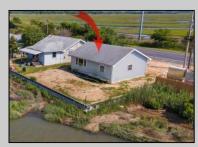

## COMMENTS

Rare Opportunity!!! This 50\' x 90\' waterfront lot has unobstructed views of the surrounding water ways, sunsets and wetlands. Build to suit just 2.5 miles from downtown Stone Harbor and be endlessly entertained by the nature that surrounds you. The state of NJ has approved and permitted a buildable footprint of 2,200 sqft.