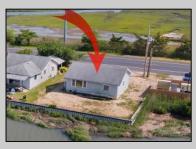

## COMMENTS

Rare Opportunity!!! This 50\' x 90\' waterfront lot has unobstructed views of the surrounding water ways, sunsets and wetlands. Build to suit just 2.5 miles from downtown Stone Harbor and be endlessly entertained by the nature that surrounds you. The state of NJ has approved and permitted a buildable footprint of 2,200 sqft.