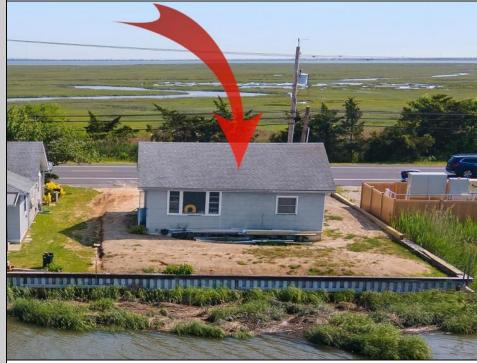

## COMMENTS

Rare Opportunity!!! This 50\' x 90\' waterfront lot has unobstructed views of the surrounding water ways, sunsets and wetlands. Build to suit just 2.5 miles from downtown Stone Harbor and be endlessly entertained by the nature that surrounds you. The state of NJ has approved and permitted a buildable footprint of 2,200 sqft.