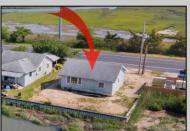

## **COMMENTS**

Rare Opportunity!!! This 50\' x 90\' waterfront lot has unobstructed views of the surrounding water ways, sunsets and wetlands. Build to suit just 2.5 miles from downtown Stone Harbor and be endlessly entertained by the nature that surrounds you. The state of NJ has approved and permitted a buildable footprint of 2,200 sqft.