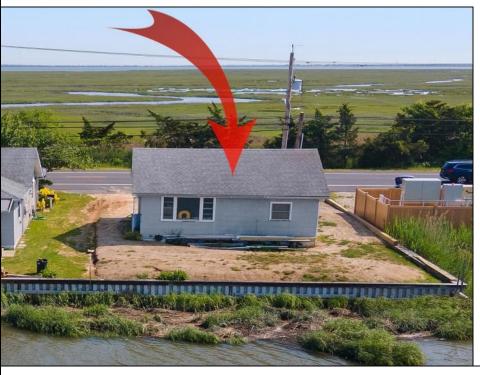

## **COMMENTS**

Rare Opportunity!!! This 50\' x 90\' waterfront lot has unobstructed views of the surrounding water ways, sunsets and wetlands. Build to suit just 2.5 miles from downtown Stone Harbor and be endlessly entertained by the nature that surrounds you. The state of NJ has approved and permitted a buildable footprint of 2,200 sqft.