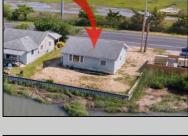

## **COMMENTS**

Rare Opportunity!!! This 50\' x 90\' waterfront lot has unobstructed views of the surrounding water ways, sunsets and wetlands. Build to suit just 2.5 miles from downtown Stone Harbor and be endlessly entertained by the nature that surrounds you. The state of NJ has approved and permitted a buildable footprint of 2,200 sqft.