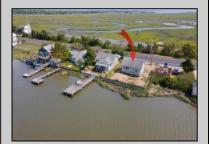

## **COMMENTS**

Rare Opportunity!!! This 50\' x 90\' waterfront lot has unobstructed views of the surrounding water ways, sunsets and wetlands. Build to suit just 2.5 miles from downtown Stone Harbor and be endlessly entertained by the nature that surrounds you. The state of NJ has approved and permitted a buildable footprint of 2,200 sqft.