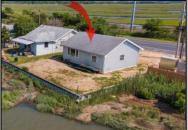

## **COMMENTS**

Rare Opportunity!!! This 50\' x 90\' waterfront lot has unobstructed views of the surrounding water ways, sunsets and wetlands. Build to suit just 2.5 miles from downtown Stone Harbor and be endlessly entertained by the nature that surrounds you. The state of NJ has approved and permitted a buildable footprint of 2,200 sqft.