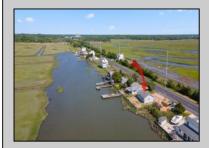

## **COMMENTS**

Rare Opportunity!!! This 50\' x 90\' waterfront lot has unobstructed views of the surrounding water ways, sunsets and wetlands. Build to suit just 2.5 miles from downtown Stone Harbor and be endlessly entertained by the nature that surrounds you. The state of NJ has approved and permitted a buildable footprint of 2,200 sqft.