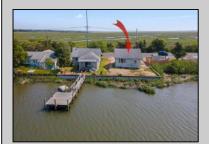

## **COMMENTS**

Rare Opportunity!!! This 50\' x 90\' waterfront lot has unobstructed views of the surrounding water ways, sunsets and wetlands. Build to suit just 2.5 miles from downtown Stone Harbor and be endlessly entertained by the nature that surrounds you. The state of NJ has approved and permitted a buildable footprint of 2,200 sqft.