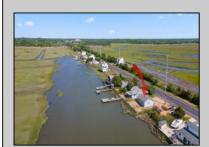

## **COMMENTS**

Rare Opportunity!!! This 50\' x 90\' waterfront lot has unobstructed views of the surrounding water ways, sunsets and wetlands. Build to suit just 2.5 miles from downtown Stone Harbor and be endlessly entertained by the nature that surrounds you. The state of NJ has approved and permitted a buildable footprint of 2,200 sqft.