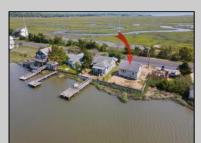

## **COMMENTS**

Rare Opportunity!!! This 50\' x 90\' waterfront lot has unobstructed views of the surrounding water ways, sunsets and wetlands. Build to suit just 2.5 miles from downtown Stone Harbor and be endlessly entertained by the nature that surrounds you. The state of NJ has approved and permitted a buildable footprint of 2,200 sqft.