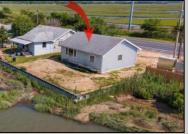

## **COMMENTS**

Rare Opportunity!!! This 50\' x 90\' waterfront lot has unobstructed views of the surrounding water ways, sunsets and wetlands. Build to suit just 2.5 miles from downtown Stone Harbor and be endlessly entertained by the nature that surrounds you. The state of NJ has approved and permitted a buildable footprint of 2,200 sqft.