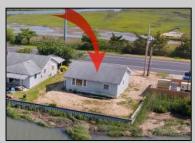

## **COMMENTS**

Rare Opportunity!!! This 50\' x 90\' waterfront lot has unobstructed views of the surrounding water ways, sunsets and wetlands. Build to suit just 2.5 miles from downtown Stone Harbor and be endlessly entertained by the nature that surrounds you. The state of NJ has approved and permitted a buildable footprint of 2,200 sqft.