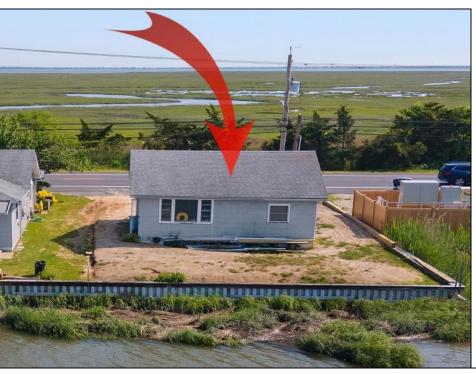

## **COMMENTS**

Rare Opportunity!!! This 50\' x 90\' waterfront lot has unobstructed views of the surrounding water ways, sunsets and wetlands. Build to suit just 2.5 miles from downtown Stone Harbor and be endlessly entertained by the nature that surrounds you. The state of NJ has approved and permitted a buildable footprint of 2,200 sqft.