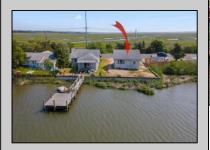

## **COMMENTS**

Rare Opportunity!!! This 50\' x 90\' waterfront lot has unobstructed views of the surrounding water ways, sunsets and wetlands. Build to suit just 2.5 miles from downtown Stone Harbor and be endlessly entertained by the nature that surrounds you. The state of NJ has approved and permitted a buildable footprint of 2,200 sqft.