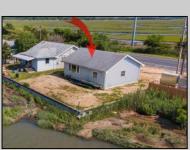

## **COMMENTS**

Rare Opportunity!!! This 50\' x 90\' waterfront lot has unobstructed views of the surrounding water ways, sunsets and wetlands. Build to suit just 2.5 miles from downtown Stone Harbor and be endlessly entertained by the nature that surrounds you. The state of NJ has approved and permitted a buildable footprint of 2,200 sqft.