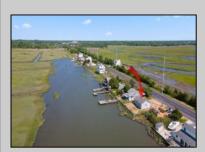

## **COMMENTS**

Rare Opportunity!!! This 50\' x 90\' waterfront lot has unobstructed views of the surrounding water ways, sunsets and wetlands. Build to suit just 2.5 miles from downtown Stone Harbor and be endlessly entertained by the nature that surrounds you. The state of NJ has approved and permitted a buildable footprint of 2,200 sqft.