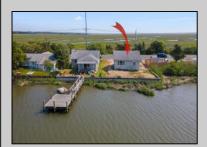

## **COMMENTS**

Rare Opportunity!!! This 50\' x 90\' waterfront lot has unobstructed views of the surrounding water ways, sunsets and wetlands. Build to suit just 2.5 miles from downtown Stone Harbor and be endlessly entertained by the nature that surrounds you. The state of NJ has approved and permitted a buildable footprint of 2,200 sqft.