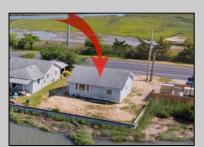

## **COMMENTS**

Rare Opportunity!!! This 50\' x 90\' waterfront lot has unobstructed views of the surrounding water ways, sunsets and wetlands. Build to suit just 2.5 miles from downtown Stone Harbor and be endlessly entertained by the nature that surrounds you. The state of NJ has approved and permitted a buildable footprint of 2,200 sqft.