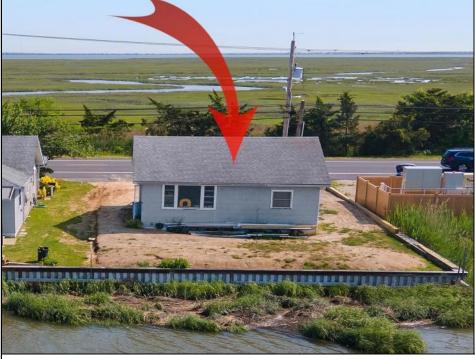

## **COMMENTS**

Rare Opportunity!!! This 50\' x 90\' waterfront lot has unobstructed views of the surrounding water ways, sunsets and wetlands. Build to suit just 2.5 miles from downtown Stone Harbor and be endlessly entertained by the nature that surrounds you. The state of NJ has approved and permitted a buildable footprint of 2,200 sqft.