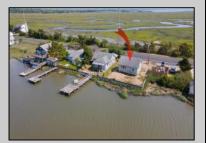

## **COMMENTS**

Rare Opportunity!!! This 50\' x 90\' waterfront lot has unobstructed views of the surrounding water ways, sunsets and wetlands. Build to suit just 2.5 miles from downtown Stone Harbor and be endlessly entertained by the nature that surrounds you. The state of NJ has approved and permitted a buildable footprint of 2,200 sqft.