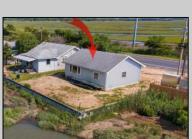

## **COMMENTS**

Rare Opportunity!!! This 50\' x 90\' waterfront lot has unobstructed views of the surrounding water ways, sunsets and wetlands. Build to suit just 2.5 miles from downtown Stone Harbor and be endlessly entertained by the nature that surrounds you. The state of NJ has approved and permitted a buildable footprint of 2,200 sqft.