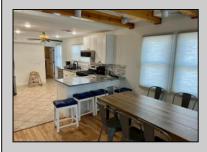

## **COMMENTS**

Move in ready, this wonderful single-family home is centrally located just a block away from Wildwood boardwalk. First floor offers open style floor plan leaving room, kitchen and dining room combo, as well as master bedroom with a newly renovated master bath, a second bedroom and second full bath. The second floor is currently set up as a huge loft with 3 sleeping areas and a half bath, that could be converted back to separate bedrooms. New deck out back, off street parking for 3 cars, large storage building and an ample back yard make this property the complete package. Solar panels and brand-new roof were just installed and are currently in