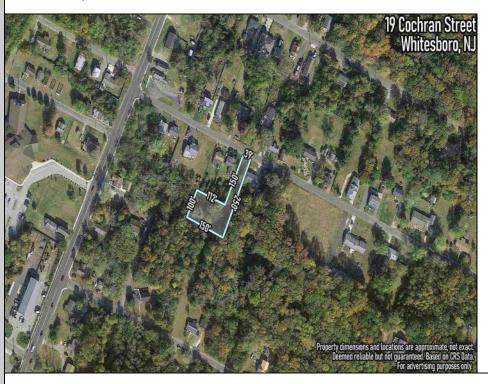

## **COMMENTS**

Flag lot with 100x150 rear 38\' easement zoned Town Business Possible wetlands on the southeast corner, because of proximity to wetlands a letter of interpretation is needed from DEP for setbacks. All information is public information buyer should do their due diligence and confirm accuracy. From the township sewer is in the flagpole portion of the easement for the lot already. PROPERTY DETAILS