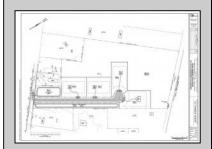

## **COMMENTS**

14 + Acres located in Winslow Twp, Hammonton area in PR1 zoning in a Pinelands Rural Development Area. Rural Residential Zoning permitted uses allow single family on 3.2 acres lots (possible 4 lots) or 1 Acre cluster development, agriculture, forestry, roadside retail and service,. Sale is as is where is seller makes no representation to the feasibility of subdividing the property but have begun working with an engineer see attached concept plans. No Wetlands. If buyer chooses, seller will provide unstamped building plans of their choosing from the options provided in in listing photos