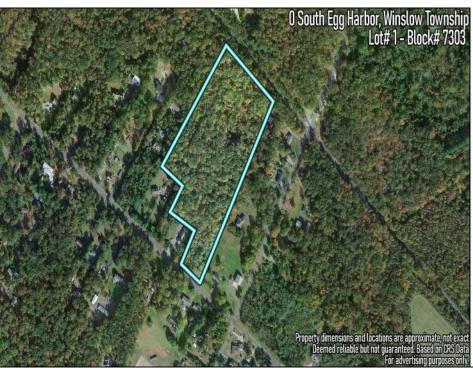

Berger Realty, Inc 1330 Bay Avenue Ocean City, NJ 08226 609-391-1330/609-391-1300 info@bergerrealty.com

0 South Egg Harbor Winslow Township, NJ 08037

Asking \$200,000.00

## **COMMENTS**

14 + Acres located in Winslow Twp, Hammonton area in PR1 zoning in a Pinelands Rural Development Area. Rural Residential Zoning permitted uses allow single family on 3.2 acres lots (possible 4 lots) or 1 Acre cluster development, agriculture, forestry, roadside retail and service,. Sale is as is where is seller makes no representation to the feasibility of subdividing the property but have begun working with an engineer see attached concept plans. No Wetlands. If buyer chooses, seller will provide unstamped building plans of their choosing from the options provided in in listing photos