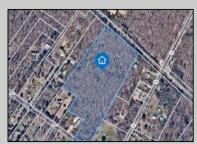

## **COMMENTS**

14 + Acres located in Winslow Twp, Hammonton area in PR1 zoning in a Pinelands Rural Development Area. Rural Residential Zoning permitted uses allow single family on 3.2 acres lots (possible 4 lots) or 1 Acre cluster development, agriculture, forestry, roadside retail and service,. Sale is as is where is seller makes no representation to the feasibility of subdividing the property but have begun working with an engineer see attached concept plans. No Wetlands. If buyer chooses, seller will provide unstamped building plans of their choosing from the options provided in in listing photos