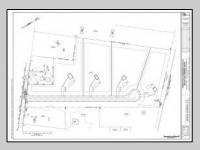

## COMMENTS

14 + Acres located in Winslow Twp, Hammonton area in PR1 zoning in a Pinelands Rural Development Area. Rural Residential Zoning permitted uses allow single family on 3.2 acres lots (possible 4 lots) or 1 Acre cluster development, agriculture, forestry, roadside retail and service,. Sale is as is where is seller makes no representation to the feasibility of subdividing the property but have begun working with an engineer see attached concept plans and building designs. No Wetlands.