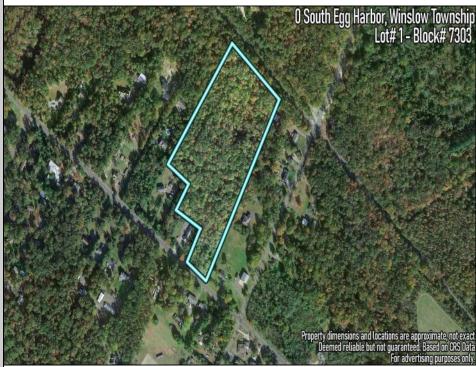

0 South Egg Harbor

Winslow Township, NJ 08037

Ocean 17 1670 Boardwalk Ocean City, NJ 08226 609-391-0500 oc17@BergerRealty.com

Ask for Troy Eggie Berger Realty Inc 1670 Boardwalk, Ocean City Call: 609-391-0500 Email to: tde@bergerrealty.com

## COMMENTS

14 + Acres located in Winslow Twp, Hammonton area in PR1 zoning in a Pinelands Rural Development Area. Rural Residential Zoning permitted uses allow single family on 3.2 acres lots (possible 4 lots) or 1 Acre cluster development, agriculture, forestry, roadside retail and service,. Sale is as is where is seller makes no representation to the feasibility of subdividing the property but have begun working with an engineer see attached concept plans and building designs. No Wetlands.