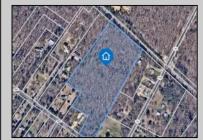

## COMMENTS

14 + Acres located in Winslow Twp, Hammonton area in PR1 zoning in a Pinelands Rural Development Area. Rural Residential Zoning permitted uses allow single family on 3.2 acres lots (possible 4 lots) or 1 Acre cluster development, agriculture, forestry, roadside retail and service,. Sale is as is where is seller makes no representation to the feasibility of subdividing the property but have begun working with an engineer see attached concept plans and building designs. No Wetlands.