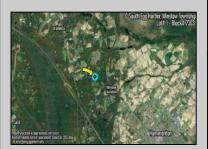

## **COMMENTS**

14 + Acres located in Winslow Twp, Hammonton area in PR1 zoning in a Pinelands Rural Development Area. Rural Residential Zoning permitted uses allow single family on 3.2 acres lots (possible 4 lots) or 1 Acre cluster development, agriculture, forestry, roadside retail and service,. Sale is as is where is seller makes no representation to the feasibility of subdividing the property but have begun working with an engineer see attached concept plans. No Wetlands. If buyer chooses, seller will provide unstamped building plans of their choosing from the options provided in in listing photos