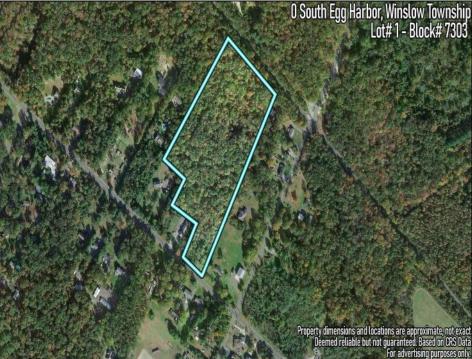

## **COMMENTS**

14 + Acres located in Winslow Twp, Hammonton area in PR1 zoning in a Pinelands Rural Development Area. Rural Residential Zoning permitted uses allow single family on 3.2 acres lots (possible 4 lots) or 1 Acre cluster development, agriculture, forestry, roadside retail and service,. Sale is as is where is seller makes no representation to the feasibility of subdividing the property but have begun working with an engineer see attached concept plans. No Wetlands. If buyer chooses, seller will provide unstamped building plans of their choosing from the options provided in in listing photos