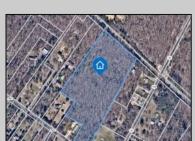

## **COMMENTS**

14 + Acres located in Winslow Twp, Hammonton area in PR1 zoning in a Pinelands Rural Development Area. Rural Residential Zoning permitted uses allow single family on 3.2 acres lots (possible 4 lots) or 1 Acre cluster development, agriculture, forestry, roadside retail and service,. Sale is as is where is seller makes no representation to the feasibility of subdividing the property but have begun working with an engineer see attached concept plans and building designs. No Wetlands.