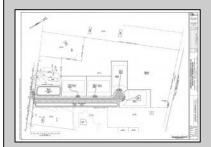

## **COMMENTS**

14 + Acres located in Winslow Twp, Hammonton area in PR1 zoning in a Pinelands Rural Development Area. Rural Residential Zoning permitted uses allow single family on 3.2 acres lots (possible 4 lots) or 1 Acre cluster development, agriculture, forestry, roadside retail and service,. Sale is as is where is seller makes no representation to the feasibility of subdividing the property but have begun working with an engineer see attached concept plans and building designs. No Wetlands.