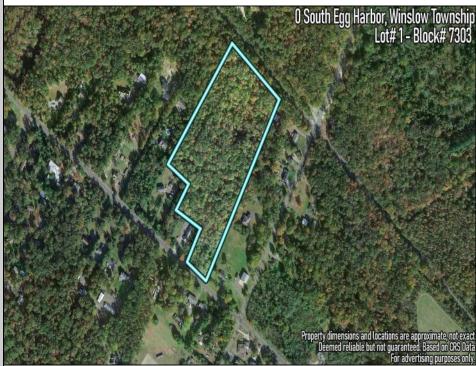

**0** South Egg Harbor

Winslow Township, NJ 08037

Berger Realty, Inc. 3160 Asbury Avenue Ocean City, NJ 08226 1-877-237-4371 / 609-399-0076 info@bergerrealty.com

Ask for Sean McGinnis Berger Realty Inc 3160 Asbury Avenue, Ocean City Call: 609-399-0076 Email to: smc@bergerrealty.com

## COMMENTS

14 + Acres located in Winslow Twp, Hammonton area in PR1 zoning in a Pinelands Rural Development Area. Rural Residential Zoning permitted uses allow single family on 3.2 acres lots (possible 4 lots) or 1 Acre cluster development, agriculture, forestry, roadside retail and service,. Sale is as is where is seller makes no representation to the feasibility of subdividing the property but have begun working with an engineer see attached concept plans and building designs. No Wetlands.