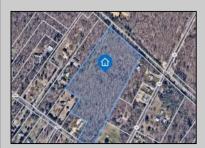

## **COMMENTS**

14 + Acres located in Winslow Twp, Hammonton area in PR1 zoning in a Pinelands Rural Development Area. Rural Residential Zoning permitted uses allow single family on 3.2 acres lots (possible 4 lots) or 1 Acre cluster development, agriculture, forestry, roadside retail and service,. Sale is as is where is seller makes no representation to the feasibility of subdividing the property but have begun working with an engineer see attached concept plans. No Wetlands. If buyer chooses, seller will provide unstamped building plans of their choosing from the options provided in in listing photos