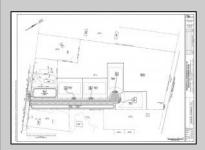

## **COMMENTS**

14 + Acres located in Winslow Twp, Hammonton area in PR1 zoning in a Pinelands Rural Development Area. Rural Residential Zoning permitted uses allow single family on 3.2 acres lots (possible 4 lots) or 1 Acre cluster development, agriculture, forestry, roadside retail and service,. Sale is as is where is seller makes no representation to the feasibility of subdividing the property but have begun working with an engineer see attached concept plans. No Wetlands. If buyer chooses, seller will provide unstamped building plans of their choosing from the options provided in in listing photos