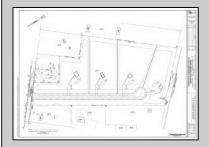

## **COMMENTS**

14 + Acres located in Winslow Twp, Hammonton area in PR1 zoning in a Pinelands Rural Development Area. Rural Residential Zoning permitted uses allow single family on 3.2 acres lots (possible 4 lots) or 1 Acre cluster development, agriculture, forestry, roadside retail and service,. Sale is as is where is seller makes no representation to the feasibility of subdividing the property but have begun working with an engineer see attached concept plans. No Wetlands. If buyer chooses, seller will provide unstamped building plans of their choosing from the options provided in in listing photos