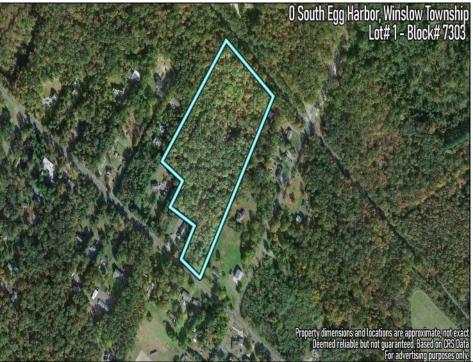

## **COMMENTS**

14 + Acres located in Winslow Twp, Hammonton area in PR1 zoning in a Pinelands Rural Development Area. Rural Residential Zoning permitted uses allow single family on 3.2 acres lots (possible 4 lots) or 1 Acre cluster development, agriculture, forestry, roadside retail and service. Sale is as is where is seller makes no representation to the feasibility of subdividing the property but have begun working with an engineer see attached concept plans. No Wetlands. If buyer chooses, seller will provide unstamped building plans of their choosing from the options provided in in listing photos