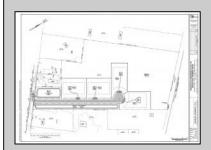

## **COMMENTS**

14 + Acres located in Winslow Twp, Hammonton area in PR1 zoning in a Pinelands Rural Development Area. Rural Residential Zoning permitted uses allow single family on 3.2 acres lots (possible 4 lots) or 1 Acre cluster development, agriculture, forestry, roadside retail and service. Sale is as is where is seller makes no representation to the feasibility of subdividing the property but have begun working with an engineer see attached concept plans. No Wetlands. If buyer chooses, seller will provide unstamped building plans of their choosing from the options provided in in listing photos