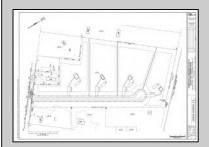

## **COMMENTS**

14 + Acres located in Winslow Twp, Hammonton area in PR1 zoning in a Pinelands Rural Development Area. Rural Residential Zoning permitted uses allow single family on 3.2 acres lots (possible 4 lots) or 1 Acre cluster development, agriculture, forestry, roadside retail and service. Sale is as is where is seller makes no representation to the feasibility of subdividing the property but have begun working with an engineer see attached concept plans. No Wetlands. If buyer chooses, seller will provide unstamped building plans of their choosing from the options provided in in listing photos