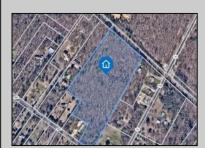

## **COMMENTS**

14 + Acres located in Winslow Twp, Hammonton area in PR1 zoning in a Pinelands Rural Development Area. Rural Residential Zoning permitted uses allow single family on 3.2 acres lots (possible 4 lots) or 1 Acre cluster development, agriculture, forestry, roadside retail and service. Sale is as is where is seller makes no representation to the feasibility of subdividing the property but have begun working with an engineer see attached concept plans. No Wetlands. If buyer chooses, seller will provide unstamped building plans of their choosing from the options provided in in listing photos