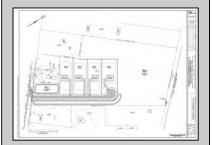

## **COMMENTS**

14 + Acres located in Winslow Twp, Hammonton area in PR1 zoning in a Pinelands Rural Development Area. Rural Residential Zoning permitted uses allow single family on 3.2 acres lots (possible 4 lots) or 1 Acre cluster development, agriculture, forestry, roadside retail and service. Sale is as is where is seller makes no representation to the feasibility of subdividing the property but have begun working with an engineer see attached concept plans. No Wetlands. If buyer chooses, seller will provide unstamped building plans of their choosing from the options provided in in listing photos