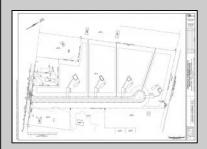

## **COMMENTS**

14 + Acres located in Winslow Twp, Hammonton area in PR1 zoning in a Pinelands Rural Development Area. Rural Residential Zoning permitted uses allow single family on 3.2 acres lots (possible 4 lots) or 1 Acre cluster development, agriculture, forestry, roadside retail and service,. Sale is as is where is seller makes no representation to the feasibility of subdividing the property but have begun working with an engineer see attached concept plans and building designs. No Wetlands.