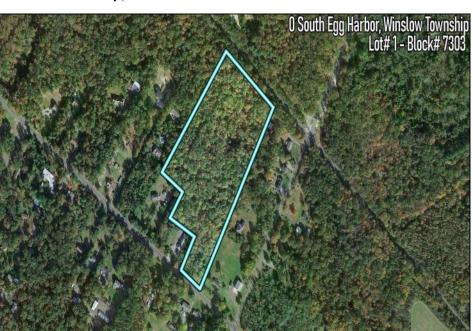

## **COMMENTS**

14 + Acres located in Winslow Twp, Hammonton area in PR1 zoning in a Pinelands Rural Development Area. Rural Residential Zoning permitted uses allow single family on 3.2 acres lots (possible 4 lots) or 1 Acre cluster development, agriculture, forestry, roadside retail and service,. Sale is as is where is seller makes no representation to the feasibility of subdividing the property but have begun working with an engineer see attached concept plans and building designs. No Wetlands.