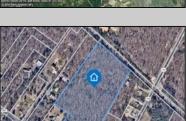

## **COMMENTS**

14 + Acres located in Winslow Twp, Hammonton area in PR1 zoning in a Pinelands Rural Development Area. Rural Residential Zoning permitted uses allow single family on 3.2 acres lots (possible 4 lots) or 1 Acre cluster development, agriculture, forestry, roadside retail and service,. Sale is as is where is seller makes no representation to the feasibility of subdividing the property but have begun working with an engineer see attached concept plans and building designs. No Wetlands.