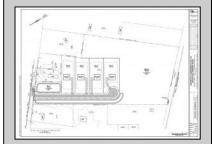

## **COMMENTS**

14 + Acres located in Winslow Twp, Hammonton area in PR1 zoning in a Pinelands Rural Development Area. Rural Residential Zoning permitted uses allow single family on 3.2 acres lots (possible 4 lots) or 1 Acre cluster development, agriculture, forestry, roadside retail and service,. Sale is as is where is seller makes no representation to the feasibility of subdividing the property but have begun working with an engineer see attached concept plans. No Wetlands. If buyer chooses, seller will provide unstamped building plans of their choosing from the options provided in in listing photos