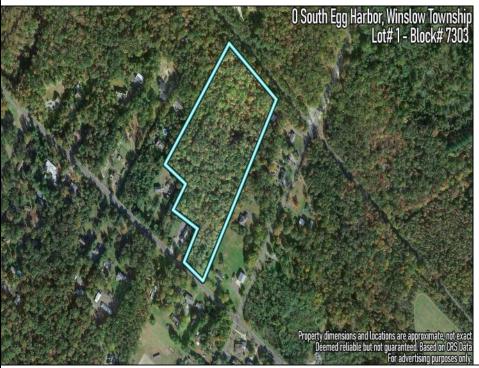

Berger Realty, Inc. 3160 Asbury Avenue Ocean City, NJ 08226 1-877-237-4371 / 609-399-0076 info@bergerrealty.com

0 South Egg Harbor Winslow Township, NJ 08037

Asking \$200,000.00

## **COMMENTS**

14 + Acres located in Winslow Twp, Hammonton area in PR1 zoning in a Pinelands Rural Development Area. Rural Residential Zoning permitted uses allow single family on 3.2 acres lots (possible 4 lots) or 1 Acre cluster development, agriculture, forestry, roadside retail and service,. Sale is as is where is seller makes no representation to the feasibility of subdividing the property but have begun working with an engineer see attached concept plans. No Wetlands. If buyer chooses, seller will provide unstamped building plans of their choosing from the options provided in in listing photos