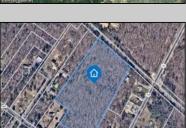

## **COMMENTS**

14 + Acres located in Winslow Twp, Hammonton area in PR1 zoning in a Pinelands Rural Development Area. Rural Residential Zoning permitted uses allow single family on 3.2 acres lots (possible 4 lots) or 1 Acre cluster development, agriculture, forestry, roadside retail and service,. Sale is as is where is seller makes no representation to the feasibility of subdividing the property but have begun working with an engineer see attached concept plans. No Wetlands. If buyer chooses, seller will provide unstamped building plans of their choosing from the options provided in in listing photos