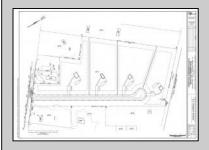

## **COMMENTS**

14 + Acres located in Winslow Twp, Hammonton area in PR1 zoning in a Pinelands Rural Development Area. Rural Residential Zoning permitted uses allow single family on 3.2 acres lots (possible 4 lots) or 1 Acre cluster development, agriculture, forestry, roadside retail and service,. Sale is as is where is seller makes no representation to the feasibility of subdividing the property but have begun working with an engineer see attached concept plans. No Wetlands. If buyer chooses, seller will provide unstamped building plans of their choosing from the options provided in in listing photos