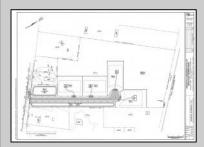

## **COMMENTS**

14 + Acres located in Winslow Twp, Hammonton area in PR1 zoning in a Pinelands Rural Development Area. Rural Residential Zoning permitted uses allow single family on 3.2 acres lots (possible 4 lots) or 1 Acre cluster development, agriculture, forestry, roadside retail and service,. Sale is as is where is seller makes no representation to the feasibility of subdividing the property but have begun working with an engineer see attached concept plans. No Wetlands. If buyer chooses, seller will provide unstamped building plans of their choosing from the options provided in in listing photos