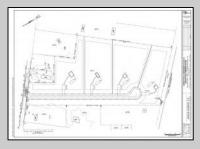

## COMMENTS

14 + Acres located in Winslow Twp, Hammonton area in PR1 zoning in a Pinelands Rural Development Area. Rural Residential Zoning permitted uses allow single family on 3.2 acres lots (possible 4 lots) or 1 Acre cluster development, agriculture, forestry, roadside retail and service,. Sale is as is where is seller makes no representation to the feasibility of subdividing the property but have begun working with an engineer see attached concept plans and building designs. No Wetlands.