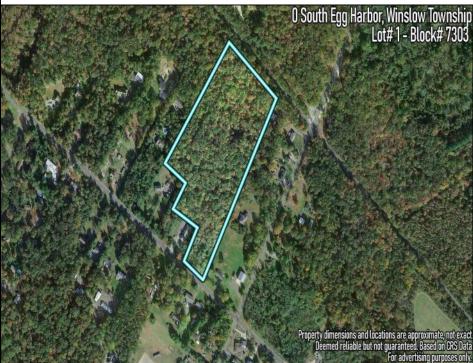

## COMMENTS

14 + Acres located in Winslow Twp, Hammonton area in PR1 zoning in a Pinelands Rural Development Area. Rural Residential Zoning permitted uses allow single family on 3.2 acres lots (possible 4 lots) or 1 Acre cluster development, agriculture, forestry, roadside retail and service,. Sale is as is where is seller makes no representation to the feasibility of subdividing the property but have begun working with an engineer see attached concept plans and building designs. No Wetlands.