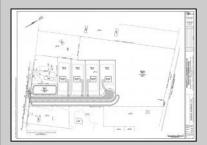

## COMMENTS

14 + Acres located in Winslow Twp, Hammonton area in PR1 zoning in a Pinelands Rural Development Area. Rural Residential Zoning permitted uses allow single family on 3.2 acres lots (possible 4 lots) or 1 Acre cluster development, agriculture, forestry, roadside retail and service,. Sale is as is where is seller makes no representation to the feasibility of subdividing the property but have begun working with an engineer see attached concept plans and building designs. No Wetlands.