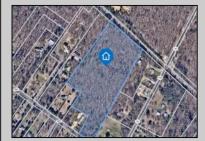

## COMMENTS

14 + Acres located in Winslow Twp, Hammonton area in PR1 zoning in a Pinelands Rural Development Area. Rural Residential Zoning permitted uses allow single family on 3.2 acres lots (possible 4 lots) or 1 Acre cluster development, agriculture, forestry, roadside retail and service,. Sale is as is where is seller makes no representation to the feasibility of subdividing the property but have begun working with an engineer see attached concept plans and building designs. No Wetlands.