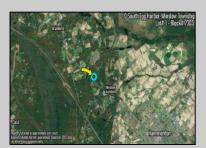

## COMMENTS

14 + Acres located in Winslow Twp, Hammonton area in PR1 zoning in a Pinelands Rural Development Area. Rural Residential Zoning permitted uses allow single family on 3.2 acres lots (possible 4 lots) or 1 Acre cluster development, agriculture, forestry, roadside retail and service,. Sale is as is where is seller makes no representation to the feasibility of subdividing the property but have begun working with an engineer see attached concept plans and building designs. No Wetlands.