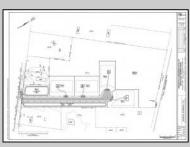

## COMMENTS

14 + Acres located in Winslow Twp, Hammonton area in PR1 zoning in a Pinelands Rural Development Area. Rural Residential Zoning permitted uses allow single family on 3.2 acres lots (possible 4 lots) or 1 Acre cluster development, agriculture, forestry, roadside retail and service,. Sale is as is where is seller makes no representation to the feasibility of subdividing the property but have begun working with an engineer see attached concept plans and building designs. No Wetlands.