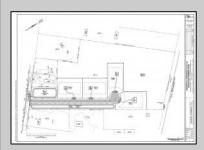

## **COMMENTS**

14 + Acres located in Winslow Twp, Hammonton area in PR1 zoning in a Pinelands Rural Development Area. Rural Residential Zoning permitted uses allow single family on 3.2 acres lots (possible 4 lots) or 1 Acre cluster development, agriculture, forestry, roadside retail and service. Sale is as is where is seller makes no representation to the feasibility of subdividing the property but have begun working with an engineer see attached concept plans. No Wetlands. If buyer chooses, seller will provide unstamped building plans of their choosing from the options provided in in listing photos