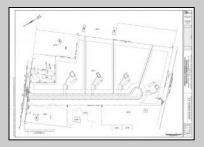

## **COMMENTS**

14 + Acres located in Winslow Twp, Hammonton area in PR1 zoning in a Pinelands Rural Development Area. Rural Residential Zoning permitted uses allow single family on 3.2 acres lots (possible 4 lots) or 1 Acre cluster development, agriculture, forestry, roadside retail and service. Sale is as is where is seller makes no representation to the feasibility of subdividing the property but have begun working with an engineer see attached concept plans. No Wetlands. If buyer chooses, seller will provide unstamped building plans of their choosing from the options provided in in listing photos