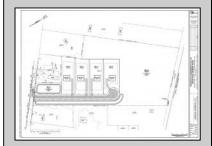

## **COMMENTS**

14 + Acres located in Winslow Twp, Hammonton area in PR1 zoning in a Pinelands Rural Development Area. Rural Residential Zoning permitted uses allow single family on 3.2 acres lots (possible 4 lots) or 1 Acre cluster development, agriculture, forestry, roadside retail and service. Sale is as is where is seller makes no representation to the feasibility of subdividing the property but have begun working with an engineer see attached concept plans. No Wetlands. If buyer chooses, seller will provide unstamped building plans of their choosing from the options provided in in listing photos