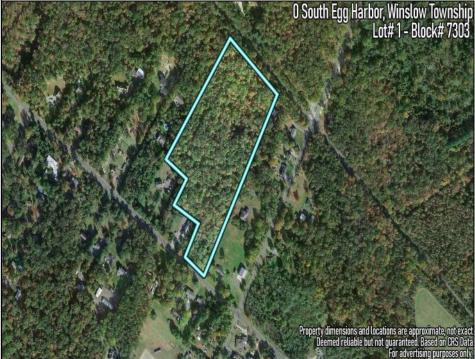

## **COMMENTS**

14 + Acres located in Winslow Twp, Hammonton area in PR1 zoning in a Pinelands Rural Development Area. Rural Residential Zoning permitted uses allow single family on 3.2 acres lots (possible 4 lots) or 1 Acre cluster development, agriculture, forestry, roadside retail and service. Sale is as is where is seller makes no representation to the feasibility of subdividing the property but have begun working with an engineer see attached concept plans. No Wetlands. If buyer chooses, seller will provide unstamped building plans of their choosing from the options provided in in listing photos