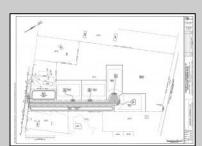

## **COMMENTS**

14 + Acres located in Winslow Twp, Hammonton area in PR1 zoning in a Pinelands Rural Development Area. Rural Residential Zoning permitted uses allow single family on 3.2 acres lots (possible 4 lots) or 1 Acre cluster development, agriculture, forestry, roadside retail and service,. Sale is as is where is seller makes no representation to the feasibility of subdividing the property but have begun working with an engineer see attached concept plans and building designs. No Wetlands.