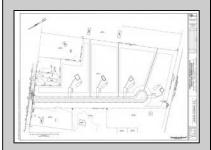

## **COMMENTS**

14 + Acres located in Winslow Twp, Hammonton area in PR1 zoning in a Pinelands Rural Development Area. Rural Residential Zoning permitted uses allow single family on 3.2 acres lots (possible 4 lots) or 1 Acre cluster development, agriculture, forestry, roadside retail and service,. Sale is as is where is seller makes no representation to the feasibility of subdividing the property but have begun working with an engineer see attached concept plans. No Wetlands. If buyer chooses, seller will provide unstamped building plans of their choosing from the options provided in in listing photos