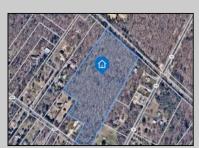

## **COMMENTS**

14 + Acres located in Winslow Twp, Hammonton area in PR1 zoning in a Pinelands Rural Development Area. Rural Residential Zoning permitted uses allow single family on 3.2 acres lots (possible 4 lots) or 1 Acre cluster development, agriculture, forestry, roadside retail and service,. Sale is as is where is seller makes no representation to the feasibility of subdividing the property but have begun working with an engineer see attached concept plans. No Wetlands. If buyer chooses, seller will provide unstamped building plans of their choosing from the options provided in in listing photos