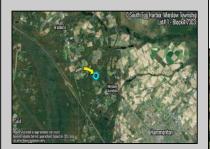

## **COMMENTS**

14 + Acres located in Winslow Twp, Hammonton area in PR1 zoning in a Pinelands Rural Development Area. Rural Residential Zoning permitted uses allow single family on 3.2 acres lots (possible 4 lots) or 1 Acre cluster development, agriculture, forestry, roadside retail and service,. Sale is as is where is seller makes no representation to the feasibility of subdividing the property but have begun working with an engineer see attached concept plans. No Wetlands. If buyer chooses, seller will provide unstamped building plans of their choosing from the options provided in in listing photos