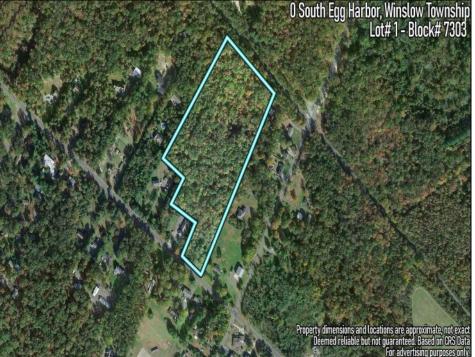

## **COMMENTS**

14 + Acres located in Winslow Twp, Hammonton area in PR1 zoning in a Pinelands Rural Development Area. Rural Residential Zoning permitted uses allow single family on 3.2 acres lots (possible 4 lots) or 1 Acre cluster development, agriculture, forestry, roadside retail and service,. Sale is as is where is seller makes no representation to the feasibility of subdividing the property but have begun working with an engineer see attached concept plans. No Wetlands. If buyer chooses, seller will provide unstamped building plans of their choosing from the options provided in in listing photos