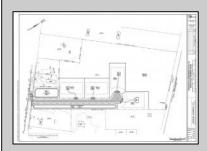

## **COMMENTS**

14 + Acres located in Winslow Twp, Hammonton area in PR1 zoning in a Pinelands Rural Development Area. Rural Residential Zoning permitted uses allow single family on 3.2 acres lots (possible 4 lots) or 1 Acre cluster development, agriculture, forestry, roadside retail and service,. Sale is as is where is seller makes no representation to the feasibility of subdividing the property but have begun working with an engineer see attached concept plans. No Wetlands. If buyer chooses, seller will provide unstamped building plans of their choosing from the options provided in in listing photos