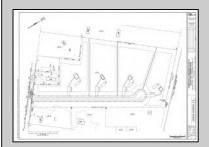

## **COMMENTS**

14 + Acres located in Winslow Twp, Hammonton area in PR1 zoning in a Pinelands Rural Development Area. Rural Residential Zoning permitted uses allow single family on 3.2 acres lots (possible 4 lots) or 1 Acre cluster development, agriculture, forestry, roadside retail and service,. Sale is as is where is seller makes no representation to the feasibility of subdividing the property but have begun working with an engineer see attached concept plans. No Wetlands. If buyer chooses, seller will provide unstamped building plans of their choosing from the options provided in in listing photos