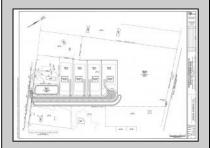

## **COMMENTS**

14 + Acres located in Winslow Twp, Hammonton area in PR1 zoning in a Pinelands Rural Development Area. Rural Residential Zoning permitted uses allow single family on 3.2 acres lots (possible 4 lots) or 1 Acre cluster development, agriculture, forestry, roadside retail and service,. Sale is as is where is seller makes no representation to the feasibility of subdividing the property but have begun working with an engineer see attached concept plans. No Wetlands. If buyer chooses, seller will provide unstamped building plans of their choosing from the options provided in in listing photos