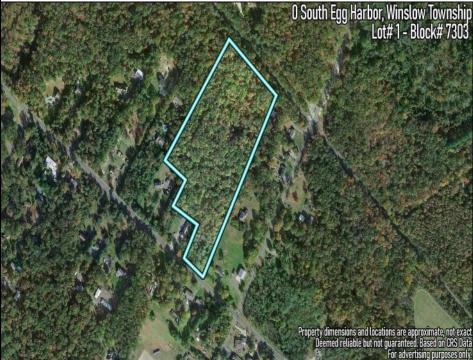

Berger Realty, Inc. 3160 Asbury Avenue Ocean City, NJ 08226 1-877-237-4371 / 609-399-0076 ☑ info@bergerrealty.com

0 South Egg Harbor Winslow Township, NJ 08037

Asking \$200,000.00

## **COMMENTS**

14 + Acres located in Winslow Twp, Hammonton area in PR1 zoning in a Pinelands Rural Development Area. Rural Residential Zoning permitted uses allow single family on 3.2 acres lots (possible 4 lots) or 1 Acre cluster development, agriculture, forestry, roadside retail and service,. Sale is as is where is seller makes no representation to the feasibility of subdividing the property but have begun working with an engineer see attached concept plans. No Wetlands. If buyer chooses, seller will provide unstamped building plans of their choosing from the options provided in in listing photos