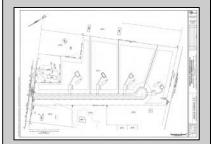

## **COMMENTS**

14 + Acres located in Winslow Twp, Hammonton area in PR1 zoning in a Pinelands Rural Development Area. Rural Residential Zoning permitted uses allow single family on 3.2 acres lots (possible 4 lots) or 1 Acre cluster development, agriculture, forestry, roadside retail and service,. Sale is as is where is seller makes no representation to the feasibility of subdividing the property but have begun working with an engineer see attached concept plans and building designs. No Wetlands.