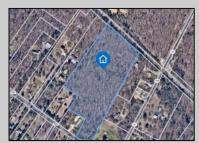

## **COMMENTS**

14 + Acres located in Winslow Twp, Hammonton area in PR1 zoning in a Pinelands Rural Development Area. Rural Residential Zoning permitted uses allow single family on 3.2 acres lots (possible 4 lots) or 1 Acre cluster development, agriculture, forestry, roadside retail and service,. Sale is as is where is seller makes no representation to the feasibility of subdividing the property but have begun working with an engineer see attached concept plans and building designs. No Wetlands.