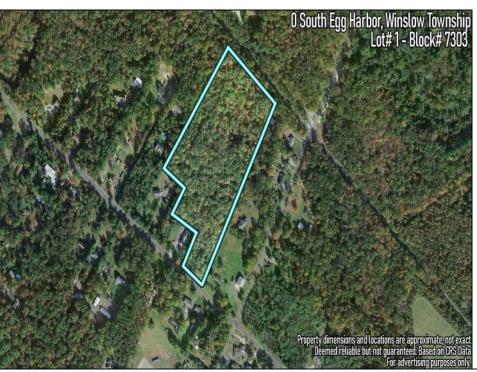

Berger Realty, Inc 1330 Bay Avenue Ocean City, NJ 08226 609-391-1330/609-391-1300 info@bergerrealty.com

0 South Egg Harbor Winslow Township, NJ 08037

Asking \$150,000.00

## **COMMENTS**

14 + Acres located in Winslow Twp, Hammonton area in PR1 zoning in a Pinelands Rural Development Area. Rural Residential Zoning permitted uses allow single family on 3.2 acres lots (possible 4 lots) or 1 Acre cluster development, agriculture, forestry, roadside retail and service,. Sale is as is where is seller makes no representation to the feasibility of subdividing the property but have begun working with an engineer see attached concept plans and building designs. No Wetlands.