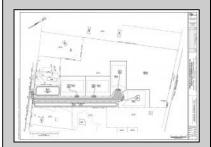

## **COMMENTS**

14 + Acres located in Winslow Twp, Hammonton area in PR1 zoning in a Pinelands Rural Development Area. Rural Residential Zoning permitted uses allow single family on 3.2 acres lots (possible 4 lots) or 1 Acre cluster development, agriculture, forestry, roadside retail and service,. Sale is as is where is seller makes no representation to the feasibility of subdividing the property but have begun working with an engineer see attached concept plans and building designs. No Wetlands.