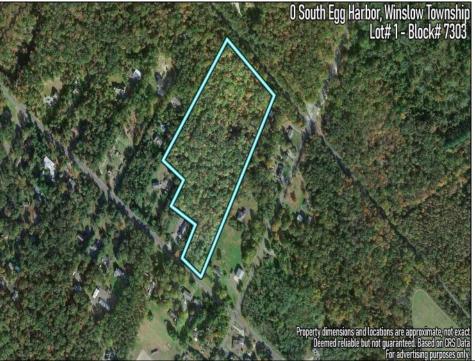

## **COMMENTS**

14 + Acres located in Winslow Twp, Hammonton area in PR1 zoning in a Pinelands Rural Development Area. Rural Residential Zoning permitted uses allow single family on 3.2 acres lots (possible 4 lots) or 1 Acre cluster development, agriculture, forestry, roadside retail and service,. Sale is as is where is seller makes no representation to the feasibility of subdividing the property but have begun working with an engineer see attached concept plans. No Wetlands. If buyer chooses, seller will provide unstamped building plans of their choosing from the options provided in in listing photos