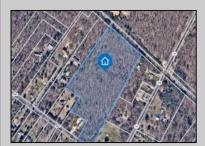

## **COMMENTS**

14 + Acres located in Winslow Twp, Hammonton area in PR1 zoning in a Pinelands Rural Development Area. Rural Residential Zoning permitted uses allow single family on 3.2 acres lots (possible 4 lots) or 1 Acre cluster development, agriculture, forestry, roadside retail and service,. Sale is as is where is seller makes no representation to the feasibility of subdividing the property but have begun working with an engineer see attached concept plans. No Wetlands. If buyer chooses, seller will provide unstamped building plans of their choosing from the options provided in in listing photos