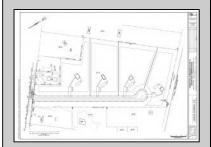

## **COMMENTS**

14 + Acres located in Winslow Twp, Hammonton area in PR1 zoning in a Pinelands Rural Development Area. Rural Residential Zoning permitted uses allow single family on 3.2 acres lots (possible 4 lots) or 1 Acre cluster development, agriculture, forestry, roadside retail and service,. Sale is as is where is seller makes no representation to the feasibility of subdividing the property but have begun working with an engineer see attached concept plans. No Wetlands. If buyer chooses, seller will provide unstamped building plans of their choosing from the options provided in in listing photos