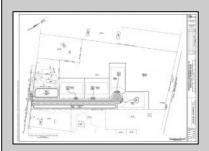

## **COMMENTS**

14 + Acres located in Winslow Twp, Hammonton area in PR1 zoning in a Pinelands Rural Development Area. Rural Residential Zoning permitted uses allow single family on 3.2 acres lots (possible 4 lots) or 1 Acre cluster development, agriculture, forestry, roadside retail and service,. Sale is as is where is seller makes no representation to the feasibility of subdividing the property but have begun working with an engineer see attached concept plans. No Wetlands. If buyer chooses, seller will provide unstamped building plans of their choosing from the options provided in in listing photos