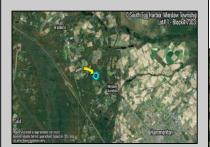

## **COMMENTS**

14 + Acres located in Winslow Twp, Hammonton area in PR1 zoning in a Pinelands Rural Development Area. Rural Residential Zoning permitted uses allow single family on 3.2 acres lots (possible 4 lots) or 1 Acre cluster development, agriculture, forestry, roadside retail and service,. Sale is as is where is seller makes no representation to the feasibility of subdividing the property but have begun working with an engineer see attached concept plans. No Wetlands. If buyer chooses, seller will provide unstamped building plans of their choosing from the options provided in in listing photos