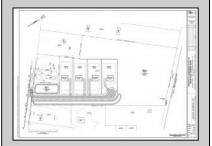

## **COMMENTS**

14 + Acres located in Winslow Twp, Hammonton area in PR1 zoning in a Pinelands Rural Development Area. Rural Residential Zoning permitted uses allow single family on 3.2 acres lots (possible 4 lots) or 1 Acre cluster development, agriculture, forestry, roadside retail and service,. Sale is as is where is seller makes no representation to the feasibility of subdividing the property but have begun working with an engineer see attached concept plans. No Wetlands. If buyer chooses, seller will provide unstamped building plans of their choosing from the options provided in in listing photos