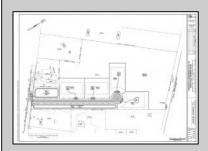

## **COMMENTS**

14 + Acres located in Winslow Twp, Hammonton area in PR1 zoning in a Pinelands Rural Development Area. Rural Residential Zoning permitted uses allow single family on 3.2 acres lots (possible 4 lots) or 1 Acre cluster development, agriculture, forestry, roadside retail and service,. Sale is as is where is seller makes no representation to the feasibility of subdividing the property but have begun working with an engineer see attached concept plans. No Wetlands. If buyer chooses, seller will provide unstamped building plans of their choosing from the options provided in in listing photos