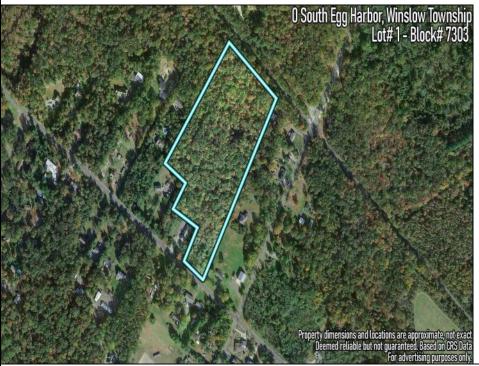

Berger Realty, Inc. 3160 Asbury Avenue Ocean City, NJ 08226 1-877-237-4371 / 609-399-0076 info@bergerrealty.com

0 South Egg Harbor Winslow Township, NJ 08037

Asking \$200,000.00

## **COMMENTS**

14 + Acres located in Winslow Twp, Hammonton area in PR1 zoning in a Pinelands Rural Development Area. Rural Residential Zoning permitted uses allow single family on 3.2 acres lots (possible 4 lots) or 1 Acre cluster development, agriculture, forestry, roadside retail and service,. Sale is as is where is seller makes no representation to the feasibility of subdividing the property but have begun working with an engineer see attached concept plans. No Wetlands. If buyer chooses, seller will provide unstamped building plans of their choosing from the options provided in in listing photos