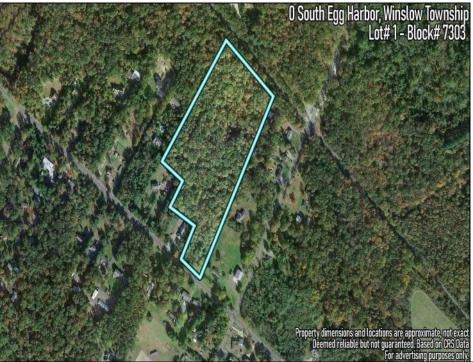

## **COMMENTS**

14 + Acres located in Winslow Twp, Hammonton area in PR1 zoning in a Pinelands Rural Development Area. Rural Residential Zoning permitted uses allow single family on 3.2 acres lots (possible 4 lots) or 1 Acre cluster development, agriculture, forestry, roadside retail and service,. Sale is as is where is seller makes no representation to the feasibility of subdividing the property but have begun working with an engineer see attached concept plans. No Wetlands. If buyer chooses, seller will provide unstamped building plans of their choosing from the options provided in in listing photos