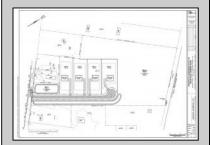

## **COMMENTS**

14 + Acres located in Winslow Twp, Hammonton area in PR1 zoning in a Pinelands Rural Development Area. Rural Residential Zoning permitted uses allow single family on 3.2 acres lots (possible 4 lots) or 1 Acre cluster development, agriculture, forestry, roadside retail and service,. Sale is as is where is seller makes no representation to the feasibility of subdividing the property but have begun working with an engineer see attached concept plans. No Wetlands. If buyer chooses, seller will provide unstamped building plans of their choosing from the options provided in in listing photos