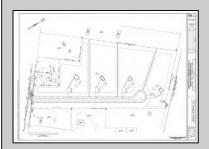

## **COMMENTS**

14 + Acres located in Winslow Twp, Hammonton area in PR1 zoning in a Pinelands Rural Development Area. Rural Residential Zoning permitted uses allow single family on 3.2 acres lots (possible 4 lots) or 1 Acre cluster development, agriculture, forestry, roadside retail and service,. Sale is as is where is seller makes no representation to the feasibility of subdividing the property but have begun working with an engineer see attached concept plans. No Wetlands. If buyer chooses, seller will provide unstamped building plans of their choosing from the options provided in in listing photos