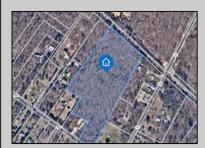

## **COMMENTS**

14 + Acres located in Winslow Twp, Hammonton area in PR1 zoning in a Pinelands Rural Development Area. Rural Residential Zoning permitted uses allow single family on 3.2 acres lots (possible 4 lots) or 1 Acre cluster development, agriculture, forestry, roadside retail and service,. Sale is as is where is seller makes no representation to the feasibility of subdividing the property but have begun working with an engineer see attached concept plans. No Wetlands. If buyer chooses, seller will provide unstamped building plans of their choosing from the options provided in in listing photos