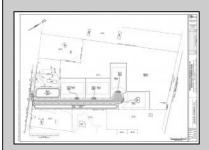

## **COMMENTS**

14 + Acres located in Winslow Twp, Hammonton area in PR1 zoning in a Pinelands Rural Development Area. Rural Residential Zoning permitted uses allow single family on 3.2 acres lots (possible 4 lots) or 1 Acre cluster development, agriculture, forestry, roadside retail and service,. Sale is as is where is seller makes no representation to the feasibility of subdividing the property but have begun working with an engineer see attached concept plans. No Wetlands. If buyer chooses, seller will provide unstamped building plans of their choosing from the options provided in in listing photos