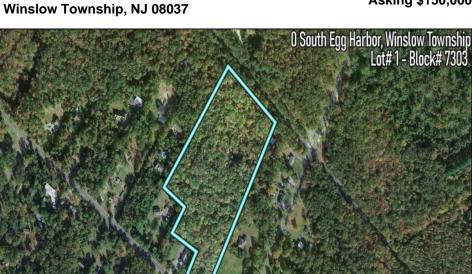

**0** South Egg Harbor

Berger Realty, Inc. 55th & Haven Avenue Ocean City, NJ 08226 609-399-0040 info@bergerrealty.com

Asking \$150,000.00

Ask for Lori McCloskey Berger Realty Inc 109 E 55th St., Ocean City Call: 609-399-4211 Email to: lam@bergerrealty.com

## COMMENTS

14 + Acres located in Winslow Twp, Hammonton area in PR1 zoning in a Pinelands Rural Development Area. Rural Residential Zoning permitted uses allow single family on 3.2 acres lots (possible 4 lots) or 1 Acre cluster development, agriculture, forestry, roadside retail and service,. Sale is as is where is seller makes no representation to the feasibility of subdividing the property but have begun working with an engineer see attached concept plans and building designs. No Wetlands.