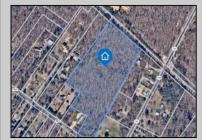

## COMMENTS

14 + Acres located in Winslow Twp, Hammonton area in PR1 zoning in a Pinelands Rural Development Area. Rural Residential Zoning permitted uses allow single family on 3.2 acres lots (possible 4 lots) or 1 Acre cluster development, agriculture, forestry, roadside retail and service,. Sale is as is where is seller makes no representation to the feasibility of subdividing the property but have begun working with an engineer see attached concept plans and building designs. No Wetlands.