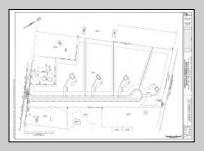

## COMMENTS

14 + Acres located in Winslow Twp, Hammonton area in PR1 zoning in a Pinelands Rural Development Area. Rural Residential Zoning permitted uses allow single family on 3.2 acres lots (possible 4 lots) or 1 Acre cluster development, agriculture, forestry, roadside retail and service,. Sale is as is where is seller makes no representation to the feasibility of subdividing the property but have begun working with an engineer see attached concept plans and building designs. No Wetlands.