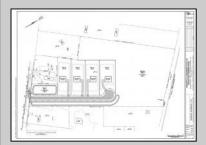

## COMMENTS

14 + Acres located in Winslow Twp, Hammonton area in PR1 zoning in a Pinelands Rural Development Area. Rural Residential Zoning permitted uses allow single family on 3.2 acres lots (possible 4 lots) or 1 Acre cluster development, agriculture, forestry, roadside retail and service,. Sale is as is where is seller makes no representation to the feasibility of subdividing the property but have begun working with an engineer see attached concept plans and building designs. No Wetlands.

## **PROPERTY DETAILS**