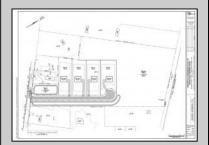

## COMMENTS

14 + Acres located in Winslow Twp, Hammonton area in PR1 zoning in a Pinelands Rural Development Area. Rural Residential Zoning permitted uses allow single family on 3.2 acres lots (possible 4 lots) or 1 Acre cluster development, agriculture, forestry, roadside retail and service,. Sale is as is where is seller makes no representation to the feasibility of subdividing the property but have begun working with an engineer see attached concept plans. No Wetlands. If buyer chooses, seller will provide unstamped building plans of their choosing from the options provided in in listing photos