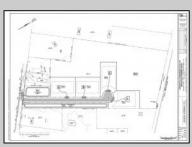

## COMMENTS

14 + Acres located in Winslow Twp, Hammonton area in PR1 zoning in a Pinelands Rural Development Area. Rural Residential Zoning permitted uses allow single family on 3.2 acres lots (possible 4 lots) or 1 Acre cluster development, agriculture, forestry, roadside retail and service,. Sale is as is where is seller makes no representation to the feasibility of subdividing the property but have begun working with an engineer see attached concept plans. No Wetlands. If buyer chooses, seller will provide unstamped building plans of their choosing from the options provided in in listing photos