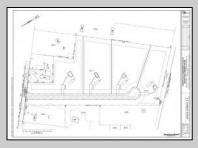

## COMMENTS

14 + Acres located in Winslow Twp, Hammonton area in PR1 zoning in a Pinelands Rural Development Area. Rural Residential Zoning permitted uses allow single family on 3.2 acres lots (possible 4 lots) or 1 Acre cluster development, agriculture, forestry, roadside retail and service,. Sale is as is where is seller makes no representation to the feasibility of subdividing the property but have begun working with an engineer see attached concept plans. No Wetlands. If buyer chooses, seller will provide unstamped building plans of their choosing from the options provided in in listing photos