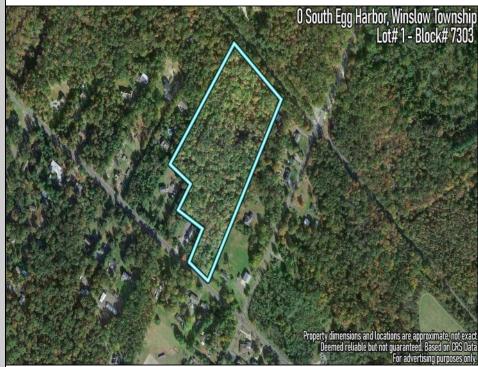

**0** South Egg Harbor

Winslow Township, NJ 08037

Berger Realty, Inc. 3160 Asbury Avenue Ocean City, NJ 08226 1-877-237-4371 / 609-399-0076 info@bergerrealty.com

Ask for Ken Sedberry Jr. Berger Realty Inc 3160 Asbury Avenue, Ocean City Call: 609-399-0076 Email to: ksj@bergerrealty.com

## COMMENTS

14 + Acres located in Winslow Twp, Hammonton area in PR1 zoning in a Pinelands Rural Development Area. Rural Residential Zoning permitted uses allow single family on 3.2 acres lots (possible 4 lots) or 1 Acre cluster development, agriculture, forestry, roadside retail and service,. Sale is as is where is seller makes no representation to the feasibility of subdividing the property but have begun working with an engineer see attached concept plans. No Wetlands. If buyer chooses, seller will provide unstamped building plans of their choosing from the options provided in in listing photos