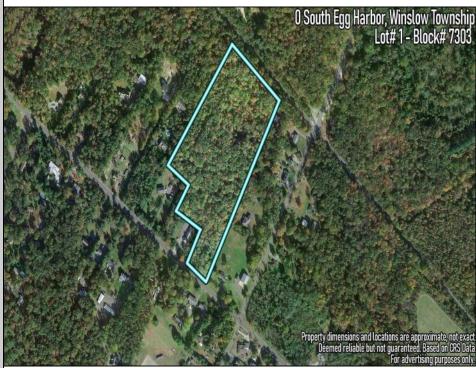

0 South Egg Harbor

Winslow Township, NJ 08037

Ocean 17 1670 Boardwalk Ocean City, NJ 08226 609-391-0500 oc17@BergerRealty.com

Ask for Kevin Laskowski Berger Realty Inc 1670 Boardwalk, Ocean City Call: 609-391-0500 Email to: kml@bergerrealty.com

## COMMENTS

14 + Acres located in Winslow Twp, Hammonton area in PR1 zoning in a Pinelands Rural Development Area. Rural Residential Zoning permitted uses allow single family on 3.2 acres lots (possible 4 lots) or 1 Acre cluster development, agriculture, forestry, roadside retail and service,. Sale is as is where is seller makes no representation to the feasibility of subdividing the property but have begun working with an engineer see attached concept plans. No Wetlands. If buyer chooses, seller will provide unstamped building plans of their choosing from the options provided in in listing photos