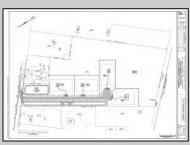

## COMMENTS

14 + Acres located in Winslow Twp, Hammonton area in PR1 zoning in a Pinelands Rural Development Area. Rural Residential Zoning permitted uses allow single family on 3.2 acres lots (possible 4 lots) or 1 Acre cluster development, agriculture, forestry, roadside retail and service,. Sale is as is where is seller makes no representation to the feasibility of subdividing the property but have begun working with an engineer see attached concept plans. No Wetlands. If buyer chooses, seller will provide unstamped building plans of their choosing from the options provided in in listing photos