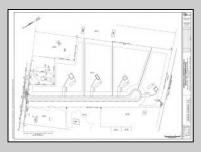

## COMMENTS

14 + Acres located in Winslow Twp, Hammonton area in PR1 zoning in a Pinelands Rural Development Area. Rural Residential Zoning permitted uses allow single family on 3.2 acres lots (possible 4 lots) or 1 Acre cluster development, agriculture, forestry, roadside retail and service,. Sale is as is where is seller makes no representation to the feasibility of subdividing the property but have begun working with an engineer see attached concept plans. No Wetlands. If buyer chooses, seller will provide unstamped building plans of their choosing from the options provided in in listing photos