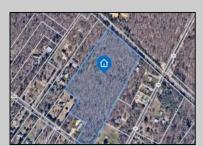

## **COMMENTS**

14 + Acres located in Winslow Twp, Hammonton area in PR1 zoning in a Pinelands Rural Development Area. Rural Residential Zoning permitted uses allow single family on 3.2 acres lots (possible 4 lots) or 1 Acre cluster development, agriculture, forestry, roadside retail and service,. Sale is as is where is seller makes no representation to the feasibility of subdividing the property but have begun working with an engineer see attached concept plans and building designs. No Wetlands.