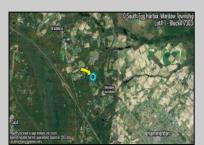

## **COMMENTS**

14 + Acres located in Winslow Twp, Hammonton area in PR1 zoning in a Pinelands Rural Development Area. Rural Residential Zoning permitted uses allow single family on 3.2 acres lots (possible 4 lots) or 1 Acre cluster development, agriculture, forestry, roadside retail and service,. Sale is as is where is seller makes no representation to the feasibility of subdividing the property but have begun working with an engineer see attached concept plans and building designs. No Wetlands.