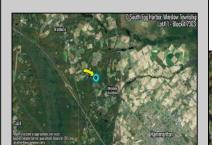

## **COMMENTS**

14 + Acres located in Winslow Twp, Hammonton area in PR1 zoning in a Pinelands Rural Development Area. Rural Residential Zoning permitted uses allow single family on 3.2 acres lots (possible 4 lots) or 1 Acre cluster development, agriculture, forestry, roadside retail and service,. Sale is as is where is seller makes no representation to the feasibility of subdividing the property but have begun working with an engineer see attached concept plans. No Wetlands. If buyer chooses, seller will provide unstamped building plans of their choosing from the options provided in in listing photos