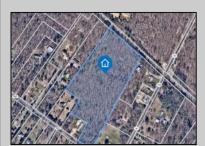

## **COMMENTS**

14 + Acres located in Winslow Twp, Hammonton area in PR1 zoning in a Pinelands Rural Development Area. Rural Residential Zoning permitted uses allow single family on 3.2 acres lots (possible 4 lots) or 1 Acre cluster development, agriculture, forestry, roadside retail and service,. Sale is as is where is seller makes no representation to the feasibility of subdividing the property but have begun working with an engineer see attached concept plans. No Wetlands. If buyer chooses, seller will provide unstamped building plans of their choosing from the options provided in in listing photos