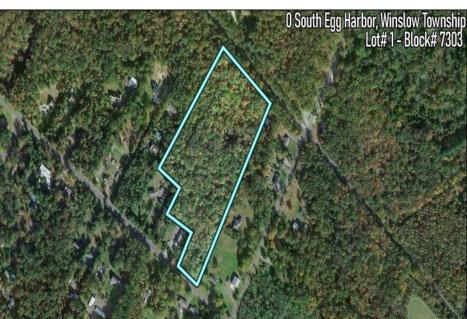

## **COMMENTS**

14 + Acres located in Winslow Twp, Hammonton area in PR1 zoning in a Pinelands Rural Development Area. Rural Residential Zoning permitted uses allow single family on 3.2 acres lots (possible 4 lots) or 1 Acre cluster development, agriculture, forestry, roadside retail and service,. Sale is as is where is seller makes no representation to the feasibility of subdividing the property but have begun working with an engineer see attached concept plans. No Wetlands. If buyer chooses, seller will provide unstamped building plans of their choosing from the options provided in in listing photos