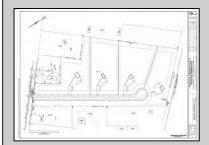

## **COMMENTS**

14 + Acres located in Winslow Twp, Hammonton area in PR1 zoning in a Pinelands Rural Development Area. Rural Residential Zoning permitted uses allow single family on 3.2 acres lots (possible 4 lots) or 1 Acre cluster development, agriculture, forestry, roadside retail and service,. Sale is as is where is seller makes no representation to the feasibility of subdividing the property but have begun working with an engineer see attached concept plans. No Wetlands. If buyer chooses, seller will provide unstamped building plans of their choosing from the options provided in in listing photos