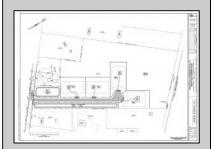

## **COMMENTS**

14 + Acres located in Winslow Twp, Hammonton area in PR1 zoning in a Pinelands Rural Development Area. Rural Residential Zoning permitted uses allow single family on 3.2 acres lots (possible 4 lots) or 1 Acre cluster development, agriculture, forestry, roadside retail and service,. Sale is as is where is seller makes no representation to the feasibility of subdividing the property but have begun working with an engineer see attached concept plans. No Wetlands. If buyer chooses, seller will provide unstamped building plans of their choosing from the options provided in in listing photos