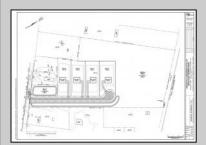

## COMMENTS

14 + Acres located in Winslow Twp, Hammonton area in PR1 zoning in a Pinelands Rural Development Area. Rural Residential Zoning permitted uses allow single family on 3.2 acres lots (possible 4 lots) or 1 Acre cluster development, agriculture, forestry, roadside retail and service,. Sale is as is where is seller makes no representation to the feasibility of subdividing the property but have begun working with an engineer see attached concept plans and building designs. No Wetlands.