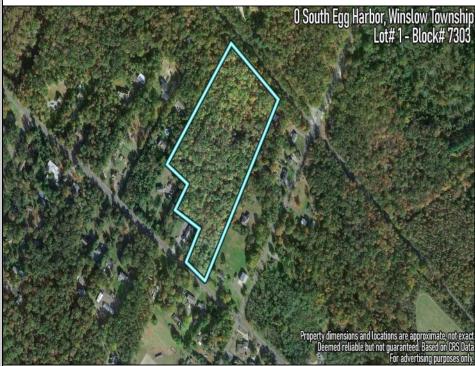

0 South Egg Harbor

Winslow Township, NJ 08037

Berger Realty, Inc. 3160 Asbury Avenue Ocean City, NJ 08226 1-877-237-4371 / 609-399-0076 info@bergerrealty.com

Ask for Karen A. Becker Berger Realty Inc 3160 Asbury Avenue, Ocean City Call: 609-399-0076 Email to: kab@bergerrealty.com

## COMMENTS

14 + Acres located in Winslow Twp, Hammonton area in PR1 zoning in a Pinelands Rural Development Area. Rural Residential Zoning permitted uses allow single family on 3.2 acres lots (possible 4 lots) or 1 Acre cluster development, agriculture, forestry, roadside retail and service,. Sale is as is where is seller makes no representation to the feasibility of subdividing the property but have begun working with an engineer see attached concept plans and building designs. No Wetlands.