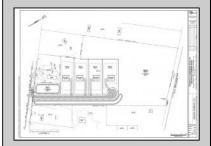

## **COMMENTS**

14 + Acres located in Winslow Twp, Hammonton area in PR1 zoning in a Pinelands Rural Development Area. Rural Residential Zoning permitted uses allow single family on 3.2 acres lots (possible 4 lots) or 1 Acre cluster development, agriculture, forestry, roadside retail and service. Sale is as is where is seller makes no representation to the feasibility of subdividing the property but have begun working with an engineer see attached concept plans. No Wetlands. If buyer chooses, seller will provide unstamped building plans of their choosing from the options provided in in listing photos