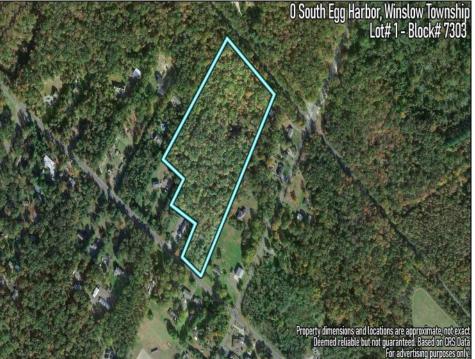

## **COMMENTS**

14 + Acres located in Winslow Twp, Hammonton area in PR1 zoning in a Pinelands Rural Development Area. Rural Residential Zoning permitted uses allow single family on 3.2 acres lots (possible 4 lots) or 1 Acre cluster development, agriculture, forestry, roadside retail and service. Sale is as is where is seller makes no representation to the feasibility of subdividing the property but have begun working with an engineer see attached concept plans. No Wetlands. If buyer chooses, seller will provide unstamped building plans of their choosing from the options provided in in listing photos