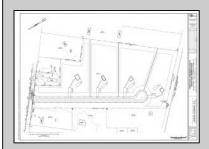

## **COMMENTS**

14 + Acres located in Winslow Twp, Hammonton area in PR1 zoning in a Pinelands Rural Development Area. Rural Residential Zoning permitted uses allow single family on 3.2 acres lots (possible 4 lots) or 1 Acre cluster development, agriculture, forestry, roadside retail and service. Sale is as is where is seller makes no representation to the feasibility of subdividing the property but have begun working with an engineer see attached concept plans. No Wetlands. If buyer chooses, seller will provide unstamped building plans of their choosing from the options provided in in listing photos