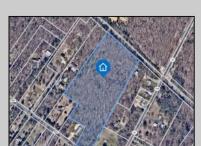

## **COMMENTS**

14 + Acres located in Winslow Twp, Hammonton area in PR1 zoning in a Pinelands Rural Development Area. Rural Residential Zoning permitted uses allow single family on 3.2 acres lots (possible 4 lots) or 1 Acre cluster development, agriculture, forestry, roadside retail and service. Sale is as is where is seller makes no representation to the feasibility of subdividing the property but have begun working with an engineer see attached concept plans. No Wetlands. If buyer chooses, seller will provide unstamped building plans of their choosing from the options provided in in listing photos