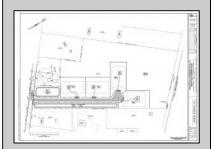

## **COMMENTS**

14 + Acres located in Winslow Twp, Hammonton area in PR1 zoning in a Pinelands Rural Development Area. Rural Residential Zoning permitted uses allow single family on 3.2 acres lots (possible 4 lots) or 1 Acre cluster development, agriculture, forestry, roadside retail and service. Sale is as is where is seller makes no representation to the feasibility of subdividing the property but have begun working with an engineer see attached concept plans. No Wetlands. If buyer chooses, seller will provide unstamped building plans of their choosing from the options provided in in listing photos