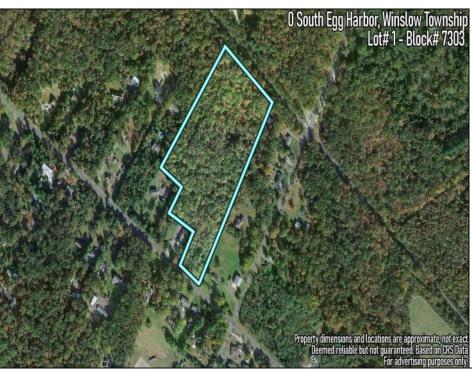

## **COMMENTS**

14 + Acres located in Winslow Twp, Hammonton area in PR1 zoning in a Pinelands Rural Development Area. Rural Residential Zoning permitted uses allow single family on 3.2 acres lots (possible 4 lots) or 1 Acre cluster development, agriculture, forestry, roadside retail and service,. Sale is as is where is seller makes no representation to the feasibility of subdividing the property but have begun working with an engineer see attached concept plans and building designs. No Wetlands.