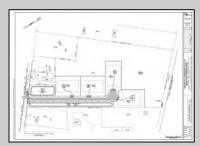

## **COMMENTS**

14 + Acres located in Winslow Twp, Hammonton area in PR1 zoning in a Pinelands Rural Development Area. Rural Residential Zoning permitted uses allow single family on 3.2 acres lots (possible 4 lots) or 1 Acre cluster development, agriculture, forestry, roadside retail and service,. Sale is as is where is seller makes no representation to the feasibility of subdividing the property but have begun working with an engineer see attached concept plans and building designs. No Wetlands.