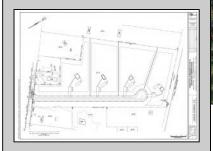

## **COMMENTS**

14 + Acres located in Winslow Twp, Hammonton area in PR1 zoning in a Pinelands Rural Development Area. Rural Residential Zoning permitted uses allow single family on 3.2 acres lots (possible 4 lots) or 1 Acre cluster development, agriculture, forestry, roadside retail and service,. Sale is as is where is seller makes no representation to the feasibility of subdividing the property but have begun working with an engineer see attached concept plans and building designs. No Wetlands.