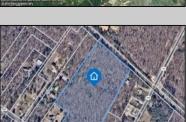

## **COMMENTS**

14 + Acres located in Winslow Twp, Hammonton area in PR1 zoning in a Pinelands Rural Development Area. Rural Residential Zoning permitted uses allow single family on 3.2 acres lots (possible 4 lots) or 1 Acre cluster development, agriculture, forestry, roadside retail and service,. Sale is as is where is seller makes no representation to the feasibility of subdividing the property but have begun working with an engineer see attached concept plans and building designs. No Wetlands.