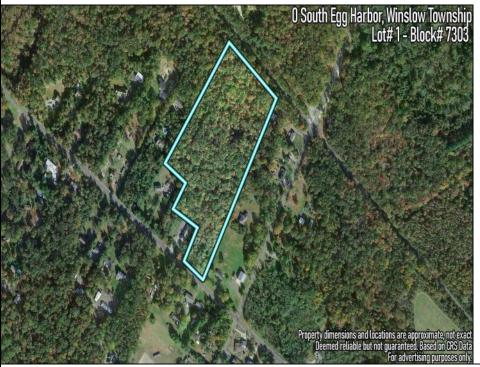

Berger Realty, Inc. 3160 Asbury Avenue Ocean City, NJ 08226 1-877-237-4371 / 609-399-0076 ☑ info@bergerrealty.com

0 South Egg Harbor Winslow Township, NJ 08037

Asking \$150,000.00

## **COMMENTS**

14 + Acres located in Winslow Twp, Hammonton area in PR1 zoning in a Pinelands Rural Development Area. Rural Residential Zoning permitted uses allow single family on 3.2 acres lots (possible 4 lots) or 1 Acre cluster development, agriculture, forestry, roadside retail and service,. Sale is as is where is seller makes no representation to the feasibility of subdividing the property but have begun working with an engineer see attached concept plans and building designs. No Wetlands.